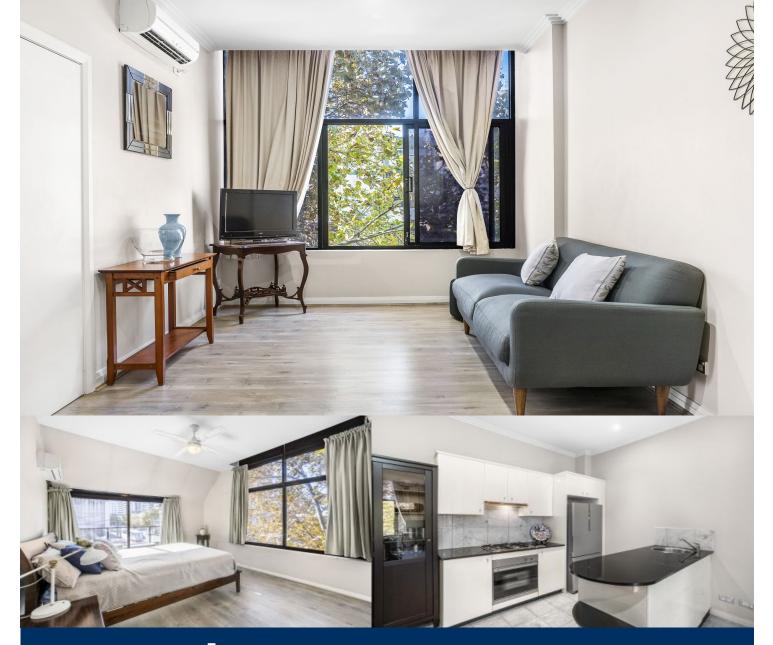

# morton.

This beautiful two bedroom apartment enjoys an abundance of natural light from its North-East position. Contemporary kitchen, spacious living and dining area, sleek marble bathrooms, intimate bedrooms, integrated storage options. Located within easy walking distance to St Leonards train station, city buses and vibrant lifestyle Crows Nest has to offer.

- Tiled bathroom including a bathtub
- Granite bench tops
- Built in wardrobes in all bedrooms
- Ceiling fan in all bedrooms
- Large balcony
- Rooftop BBQ area with stunning panoramic views
- Heated rooftop swimming pool, spa and sauna