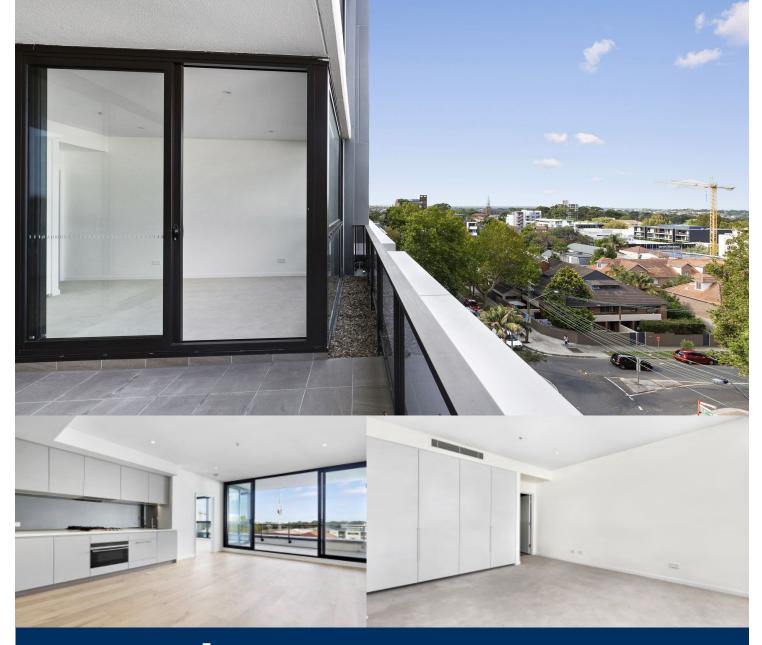

## morton.

Set on level 7 of the newly completed "Metropolitan Residences" complex, this east-facing, two bedroom apartment features 'best-in-class features and finishes. Located only a few minutes drive to North Sydney and the CBD of Sydney. Short stroll to St Leonards train station, bus stop, Crows Nest shopping village and the planned future "Crows Nest Metro Station".

- Spacious open plan living/dining area flows to expansive balcony
- An exacting attention to detail with the finest finishes, excellent storage throughout
- Modern kitchen fitted with quality appliances
- Ducted air conditioning
- Secure car space

- Short walk to the train stations, shops and community amenities

St Leonards 606/9 Albany Street