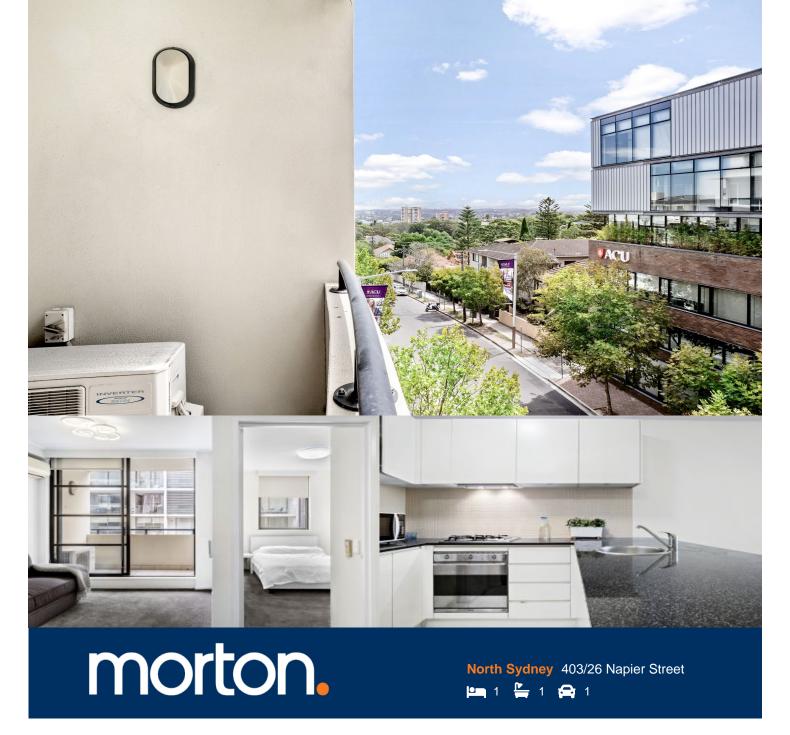

Nestled in a secluded laneway this spacious north facing 1 bedroom plus study is a short stroll to North Sydney's business and entertainment hub.

Characterized by great natural light and soaring ceilings.

- Large open plan living opens to north facing balcony
- Kitchen enjoys stainless steel appliances and granite bench tops
- Master bedroom with built-in wardrobes
- Separate study area and internal storage
- Internal pool, gym, intercom and lift access
- Reverse cycle air conditioning and secure under cover parking

## 403/26 Napier Street, NORTH SYDNEY

Plans by