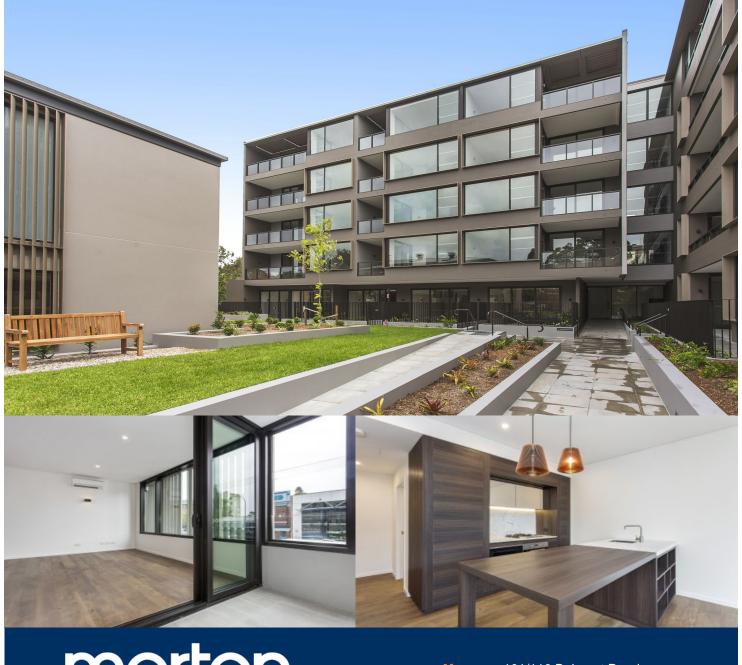

morton.

Mosman 101/116 Belmont Road

Monarch development is literally steps from an endless choice of the lower north shore's finest cafes, restaurants, boutique shops, major retail brands, schools, pharmacies and medical services. Its unbeatable-lifestyle location is only moments away from public transport making this property an ideal for people to enjoy convenience and affordable luxury living .

- Elegant kitchen with premium miele appliances and gas cooking
- Good sized winter garden with glass louvers
- Wide oak timber floors in living area
- Calcutta marble counter tops and splashbacks.
- Well proportioned light filled living area
- Air conditioning throughout