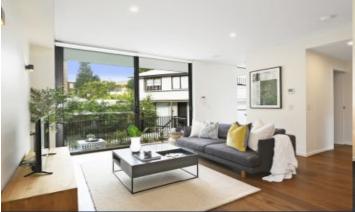

- East/West aspects with garden outlook
- Well-proportioned living area at the front filled with natural light
- Elegant kitchen with Premium Miele appliances and gas cooking
- Calcutta marble counter tops and splashback
- Superior tapware feature throughout the bathroom and ensuite
- Main bathroom with bath tab plus a powder room with internal laundry
- Ducted system reverse cycle air conditioning
- Sliding glass doors open to well-proportioned courtyard with