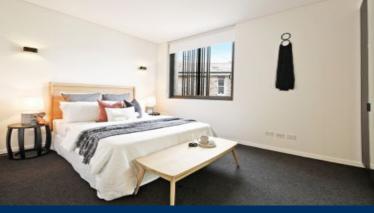

- East/West aspects with garden outlook
- Well-proportioned living area at the front filled with natural light
- Elegant kitchen with Premium Miele appliances and gas cooking
- Calcutta marble counter tops and splashback
- Superior tapware feature throughout the bathroom and ensuite
- Main bathroom with bath tab plus a powder room with internal laundry
- Ducted system reverse cycle air conditioning
- Sliding glass doors open to well-proportioned courtyard with