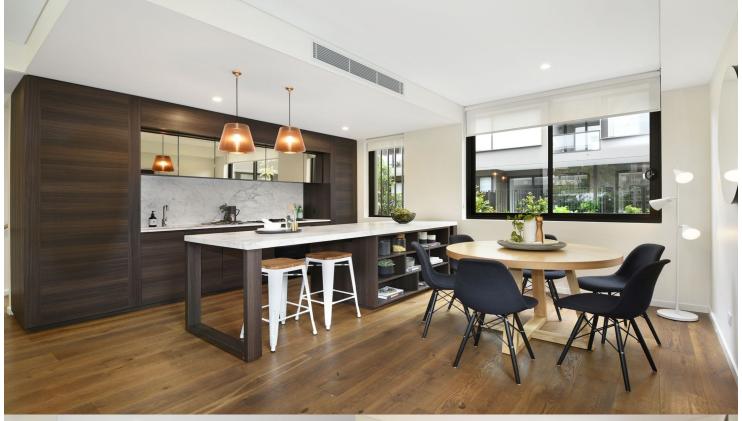

# morton.

Mosman 9/116 Belmont Road

Designed by award winning architects Bates Smart, with elegant exterior finishes across the articulated façade complement the heritage residences nearby. One of four townhouses, peacefully nestled at the rear of this spectacular boutique garden complex provides an idyllic sanctuary of light and space. Natural palettes in soft and rich tones are created by the quality choices sourced for this space.

- East/West aspects with garden outlook
- Well-proportioned living area at the front filled with natural light
- Elegant kitchen with Premium Miele appliances and gas cooking
- Calcutta marble counter tops and splashback
- Superior tapware feature throughout the bathroom and ensuite
- Main bathroom with bath tab plus a powder room with internal laundry
- Ducted system reverse cycle air conditioning
- Sliding glass doors open to well-proportioned courtyard with