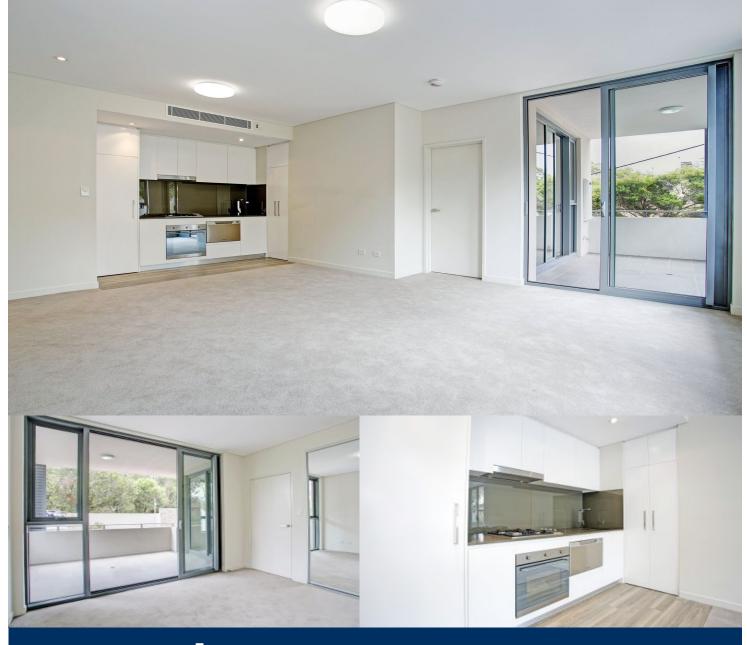

## Morton

info@morton.com.au

Set in the exclusive Northwoods complex this modern apartment features exceptional open plan living and outdoor spaces and will suit someone who is looking for a quality apartment in a superb location. Convenient to public transport and main roads, the vibrant Lane Cove Village, Chatswood or the Sydney CBD are all within easy reach. This fabulous apartment really is the epitome of modern living and is a must to inspect.

- Generous open plan living and dining area
- Powder room
- Designer kitchen, with glass splash-backs and European appliances
- Dishwasher, gas cooking and refrigerator
- Sleek bathroom with additional separate lavatory
- Spacious bedroom with built-in robes and balcony access
- Large covered balcony, perfect for entertaining
- Car space and separate storage cage
- Internal laundry, including dryer