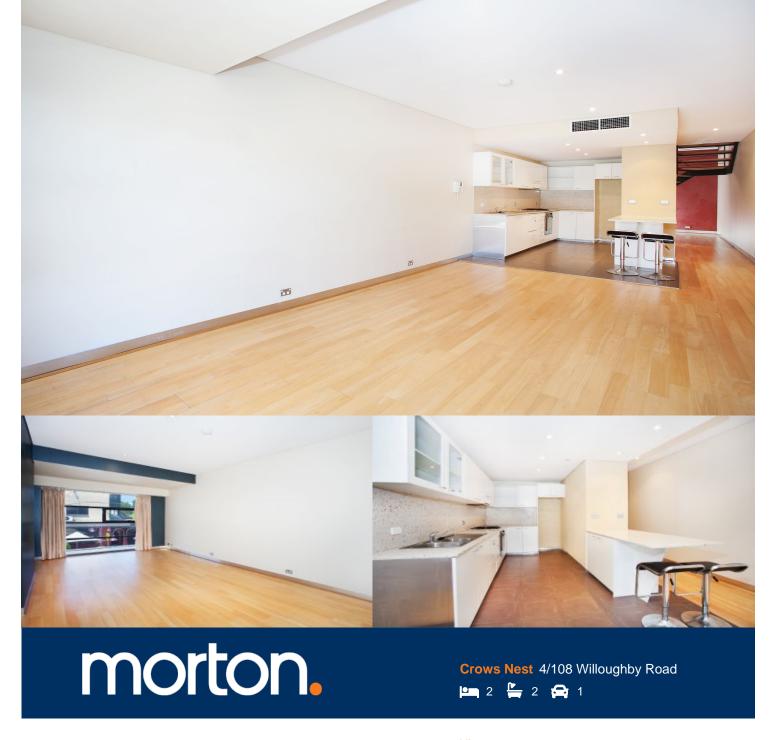

Positioned in the heart of Crows Nest's boutique village is this stunning split level two bedroom security apartment. The property features polished timber floors throughout, high ceilings and ducted air-conditioning. Just moments from the bustling Crows Nest cafes, restaurants, bars and public transport, this apartment is both comfortable and convenient yet tucked away ensuring your peace and privacy.

- Modern open plan kitchen with gas cooking, and dishwasher
- Large open plan living/dining area, perfect for entertaining.
- Two double bedrooms with large built in robes
- Security parking accessed from the rear lane
- Entertainers sun drenched Balcony
- Two beautifully presented bathrooms, internal laundry