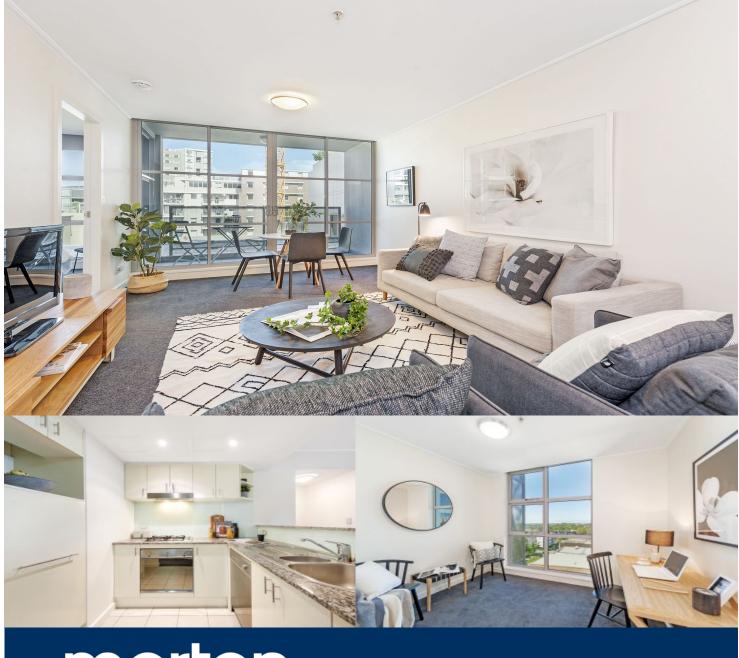

morton.

St Leonards 408/15 Atchison Street

Proudly set in the heart of St Leonards' exciting retail and restaurant hub and beautifully finished for effortless contemporary living, this is an offering of unquestionable distinction. Conveniently placed in one of Sydney's most vibrant communities literally metres to cafes, shops and the train station, this stunning apartment is just minutes to the city centre.

- Open entertaining area flows to a protected balcony
- Double bedrooms, master has ensuite and walk-in robe
- Deluxe kitchen with stone benches and gas appliances
- Generous study offers potential as a guest bedroom
- Ducted air conditioning, internal laundry and a gym
- Main bathroom has a bath, secure undercover parking