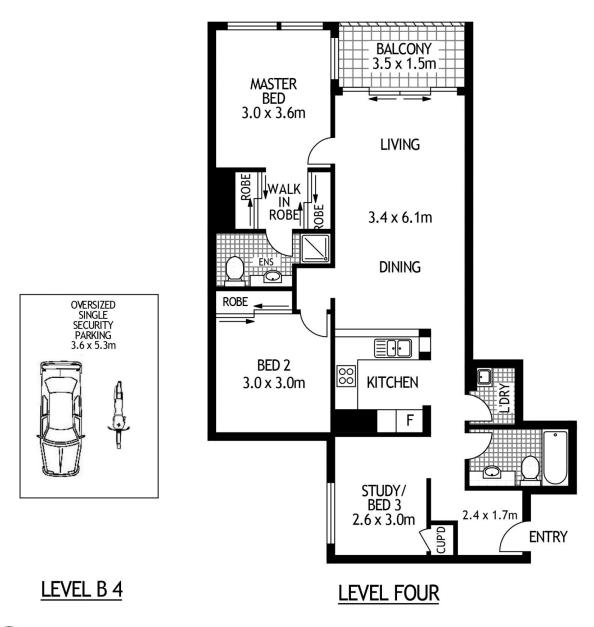

- Open entertaining area flows to a protected balcony
- Double bedrooms, master has ensuite and walk-in robe
- Deluxe kitchen with stone benches and gas appliances
- Generous study offers potential as a guest bedroom
- Ducted air conditioning, internal laundry and a gym
- Main bathroom has a bath, secure undercover parking