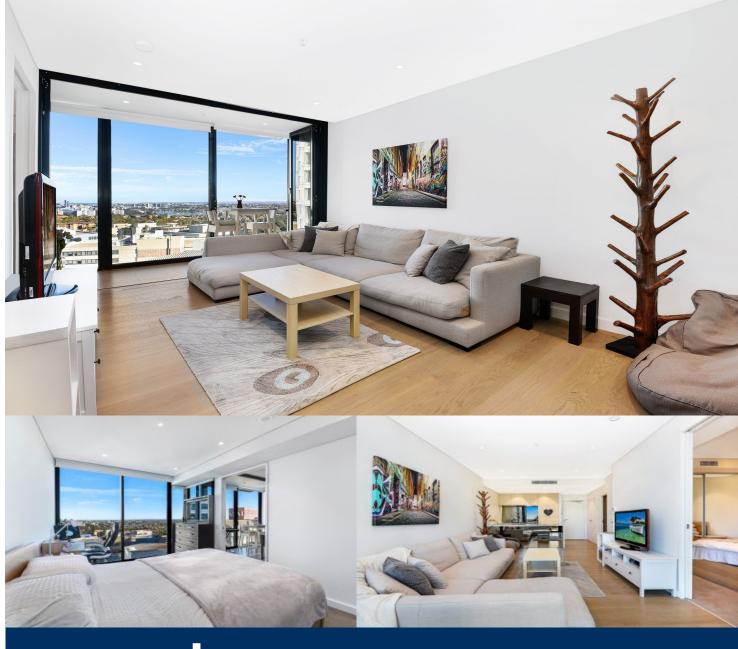

## Sarah Fowell

0437 492 129

Space, style and quality finishes will define this apartment nestled in a prime position in "Air" St Leonards. Designed by Robertson and Marks, the Air development offers seamless light-filled indoor/outdoor living in a highly sought after vibrant location.

- South east facing, sunny and bright with stunning district views
- Cleverly configured interiors maximise space
- Integrated seamless winter-garden
- Oak timber flooring and wool blend carpets
- Full height floor to ceiling glass windows
- Reverse cycle ducted air conditioning
- CaeserStone bench tops and polyurethane cabinetry
- Mirrored splashbacks and European appliances
- LED lights, internal laundry, NBN and Foxtel wiring
- Open air pool, gym, spa and wellness centre in development
- Minutes away from St Leonards station
- One secure car space and storage cage