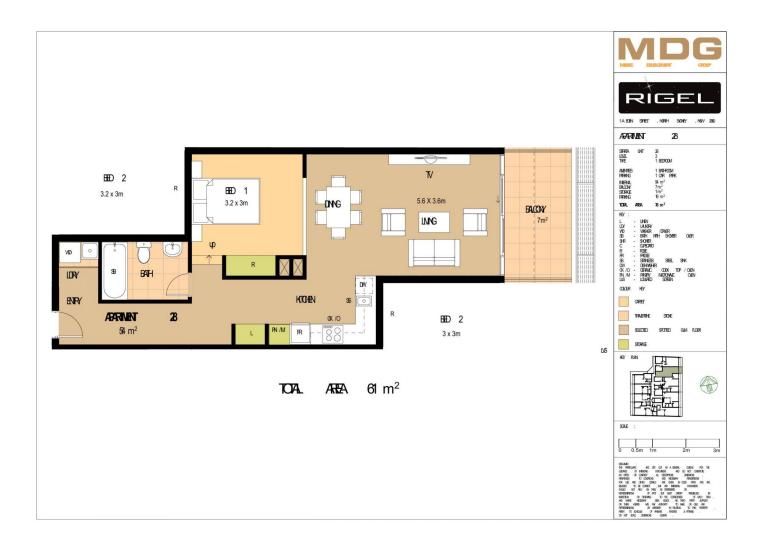

- As new quality fixtures and finishes
- Sizeable balcony, overlooking tree-lined district
- East facing position, natural light throughout
- Spacious open plan living, with timber floors
- Gourmet kitchen, Smeg appliances
- Spacious bedroom, with built-in robes
- Internal laundry, with dryer
- Under cover parking space and storage cage
- Secure building, intercom and lift access