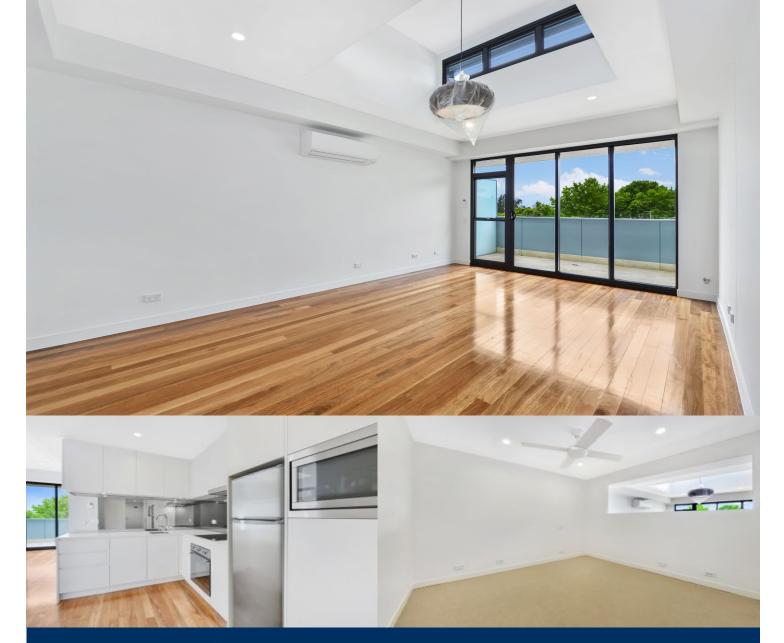

- As new quality fixtures and finishes
- Sizeable balcony, overlooking tree-lined district
- East facing position, natural light throughout
- Spacious open plan living, with timber floors
- Gourmet kitchen, Smeg appliances
- Spacious bedroom, with built-in robes
- Internal laundry, with dryer
- Under cover parking space and storage cage
- Secure building, intercom and lift access