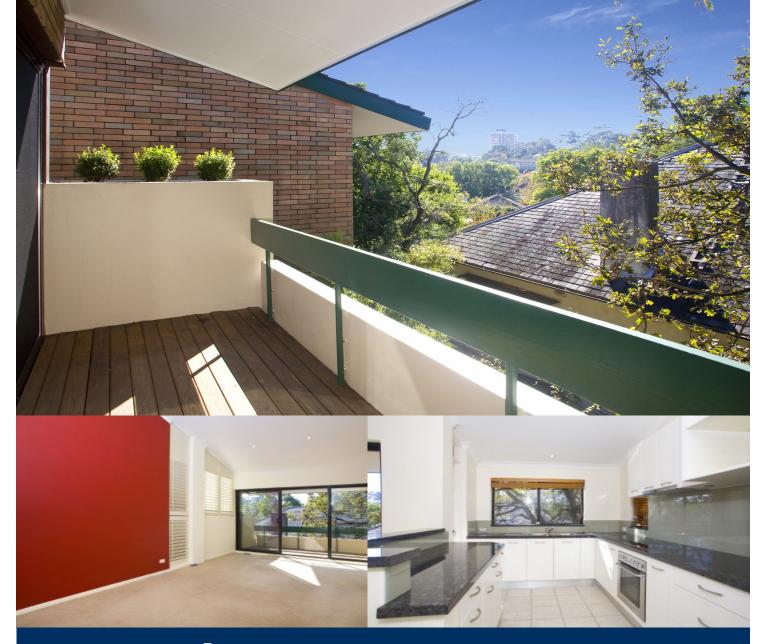

## morton.

Tastefully presented and light filled, this bright apartment enjoys a private setting with a leafy outlook. Positioned on the top floor of a boutique building, this well-maintained apartment is ideally suited to a professional single/couple seeking a super convenient location. Simply a short stroll to Wollstonecraft train station, Berry Island, Harbour side parks and walks. Transport connections to bus and train all within close proximity. Moments away from Crows Nest's vibrant village of cafes, restaurants and culinary delights.

- Large north east facing balcony
- Large open plan living with sunny interiors
- Main bedroom with built in wardrobe
- Sizeable second bedroom
- Deluxe renovated kitchen with ample storage
- Bathroom with separate bath and shower
- Concealed internal laundry
- Lock up garage for one vehicle