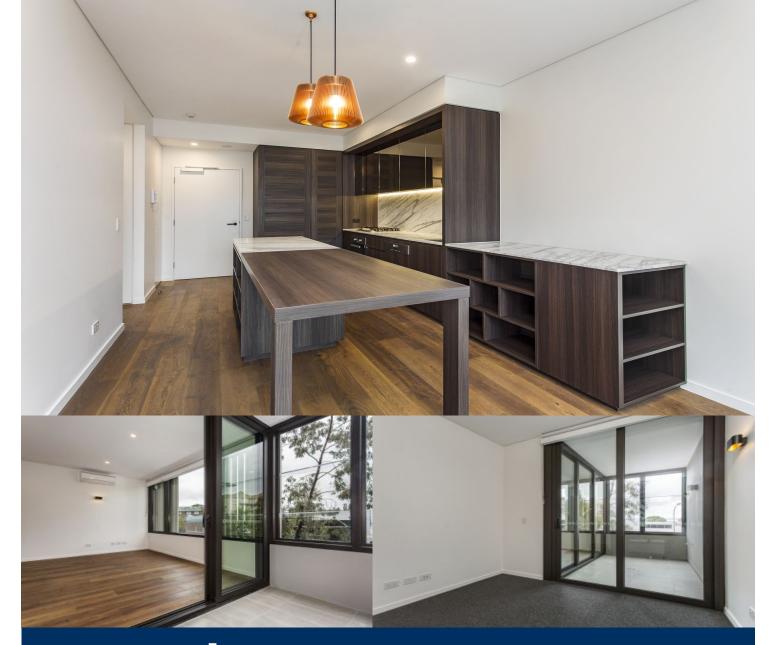

- Well-proportioned light-filled living area
- Elegant kitchen with premium Miele appliances and gas cooking
- Calcutta marble counter tops and splashback
- Wide oak timber floors in living area
- Split system air-conditioning
- Good size balcony with glass aluminium louvres
- Leafy outlook and acoustic windows
- Secure car space and separate storage