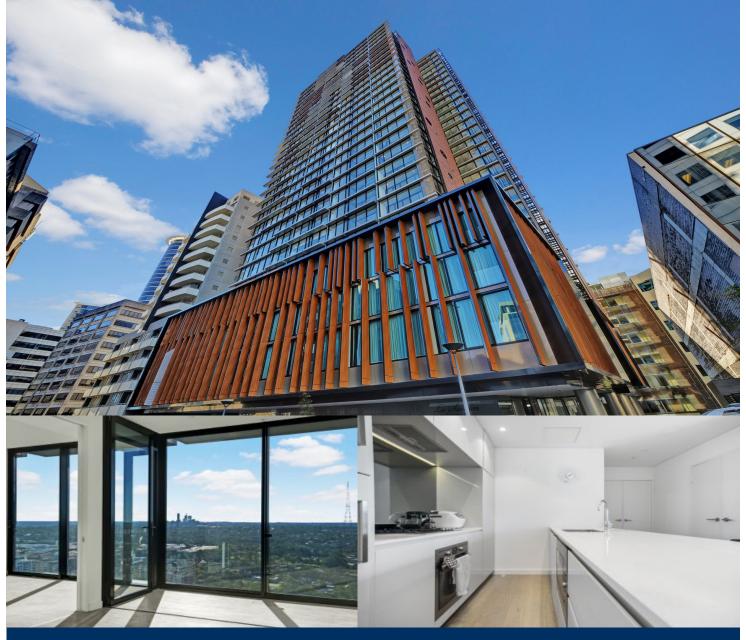

morton.

St Leonards 2001/10 Atchison Street

Space, style and quality finishes will define this apartment nestled in a prime position of St Leonards. Designed by Robertson and Marks, the Air development offers seamless light-filled indoor/outdoor living in a highly sought after vibrant location.

- Cleverly configured interiors maximise the space
- Integrated seamless wintergarden
- Oak timber flooring and wool blend carpets
- Full height floor to ceiling glass windows
- Reverse cycle ducted air conditioning
- CaeserStone bench tops and polyurethane cabinetry
- Mirrored splashbacks and European appliances
- LED lights, internal laundry, NBN and Foxtel wiring
- Minutes away from St Leonards station
- One secured car space