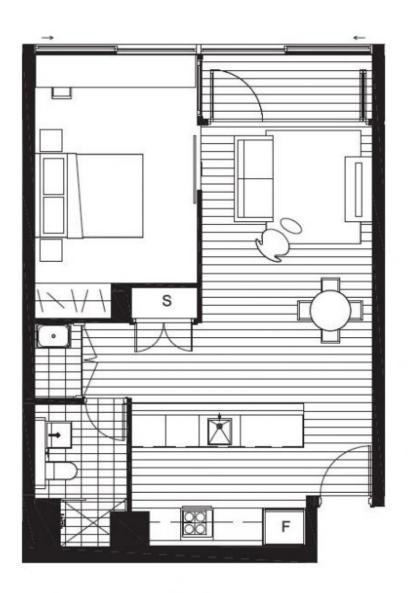

- Cleverly configured interiors maximise the space
- Integrated seamless wintergarden
- Oak timber flooring and wool blend carpets
- Full height floor to ceiling glass windows
- Reverse cycle ducted air conditioning
- CaeserStone bench tops and polyurethane cabinetry
- Mirrored splashbacks and European appliances
- LED lights, internal laundry, NBN and Foxtel wiring
- Minutes away from St Leonards station
- One secured car space