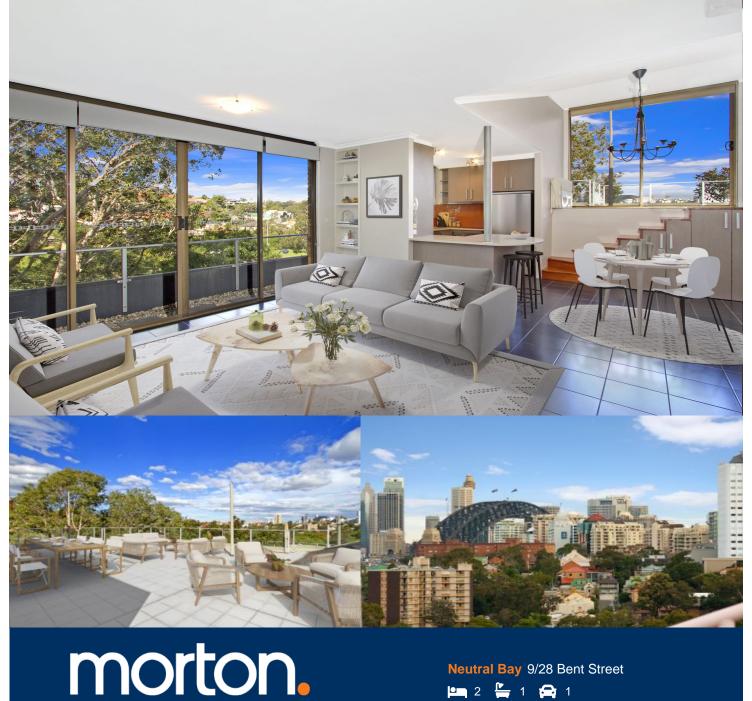

Located in a quiet elevated street position, this top floor renovated two bedroom apartment has sensational 180 degree views of North Sydney, the city skyline and the Harbour Bridge. Located within a short walk to city transport, parks, shopping centres and an array of cafes and restaurants, this apartment is one of a kind.

- Freshly painted throughout
- Enormous 90 sqm exterior terrace with exceptional views
- Open plan living area with high ceilings and additonal balcony
- Both bedrooms include built-in wardrobes and brand new
- Kitchen with Miele appliances and dual dishdrawers
- Modern bathroom with separate shower recess and bathtub
- Lock-up garage
- Internal laundry with dryer