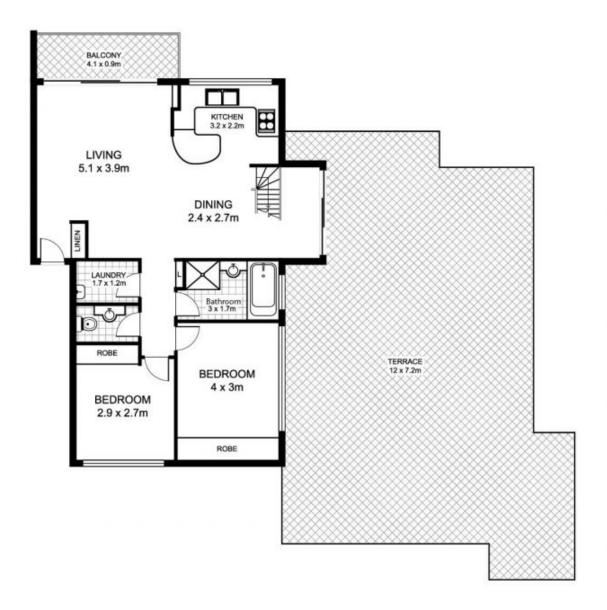

## 9/28 Bent Street, NEUTRAL BAY

This floor plan is intended as a guide only. Layout dimensions are approximate only. No representations or warranties of any nature whatsoever are given or intended. Any person using this information should rely on their own enquiries