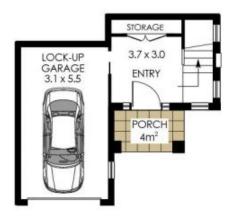

# **GROUND FLOOR PLAN**

# 58 MILNER CRESCENT, WOLLSTONECRAFT

GROUND FLOOR AREA = 33m<sup>2</sup> approx. FIRST FLOOR AREA = 154m<sup>2</sup> approx. SECOND FLOOR AREA = 69m<sup>2</sup> approx. PORCH/TERRACE AREAS = 42m<sup>2</sup> approx.