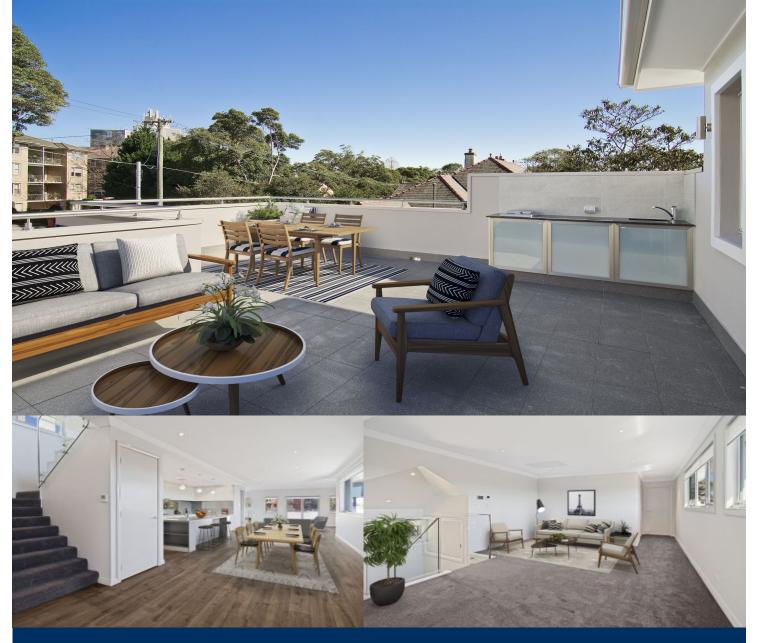

# morton.

Holding deposit taken, all future inspections cancelled.

A sleek fusion of sweeping light filled spaces and effortless indoor/outdoor living, in this sophisticated family haven. Combining designer aesthetics with stunning features, it sets a new benchmark for contemporary living.

#### Features include:

- Floorboards throughout entertaining areas
- Multiple internal storage spaces
- North facing
- Exclusive courtyard with wok burner and BBQ area
- Ducted air conditioning
- Three bathrooms, two with bathtubs
- Study space/second lounge room
- Internal laundry with Miele washer and dryer
- Large kitchen with stone island bench tops and Miele
- appliances including dishwasher
- Flyscreens