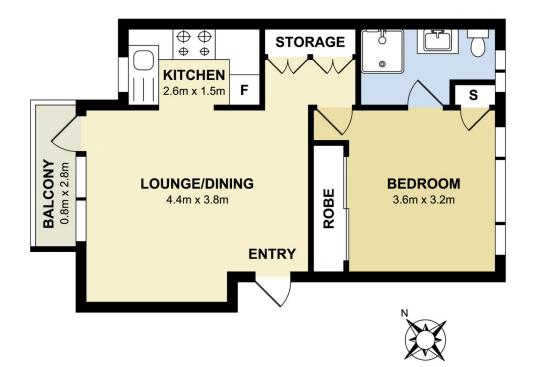

- Fresh paint throughout
- Generous bedroom with built-in mirrored wardrobes
- Open plan living area flows through to leafy balcony and outlook
- Updated kitchen with an abundance of storage, stone bench-tops and stainless steel appliances
- Security building with car space
- Short walk to Wollstonecraft train station
- Four stops on train to CBD