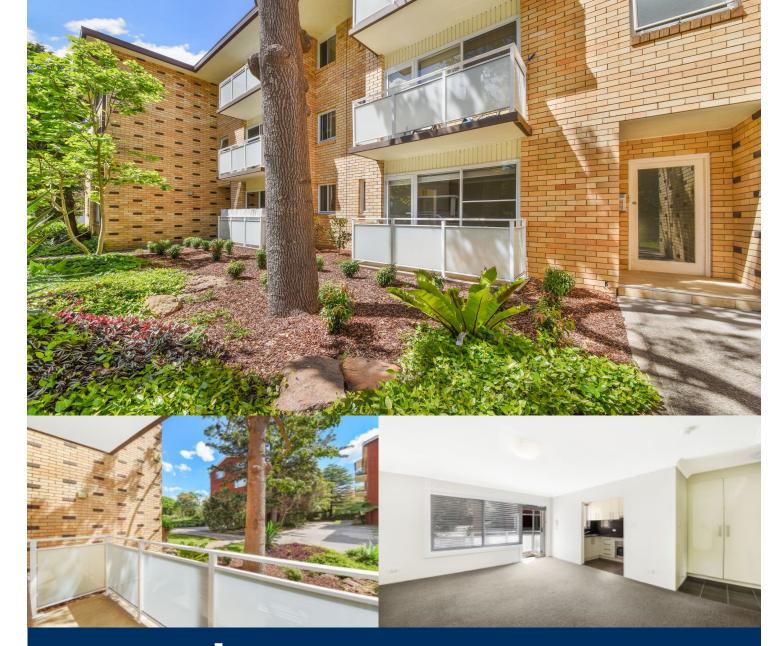

morton.

Wollstonecraft 10/1A Belmont Avenue

Holding deposit taken, all future inspections cancelled.

Situated in a small, well maintained security building, this quiet and stylishly renovated apartment offers an ultra-convenient lifestlye. Boasting updated finishes and modern interiors, this light filled and airy apartment with easy access to Wollstonecraft train station ticks all the boxes.

- Fresh paint throughout
- Generous bedroom with built-in mirrored wardrobes
- Open plan living area flows through to leafy balcony and outlook
- Updated kitchen with an abundance of storage, stone bench-tops and stainless steel appliances
- Security building with car space
- Short walk to Wollstonecraft train station
- Four stops on train to CBD