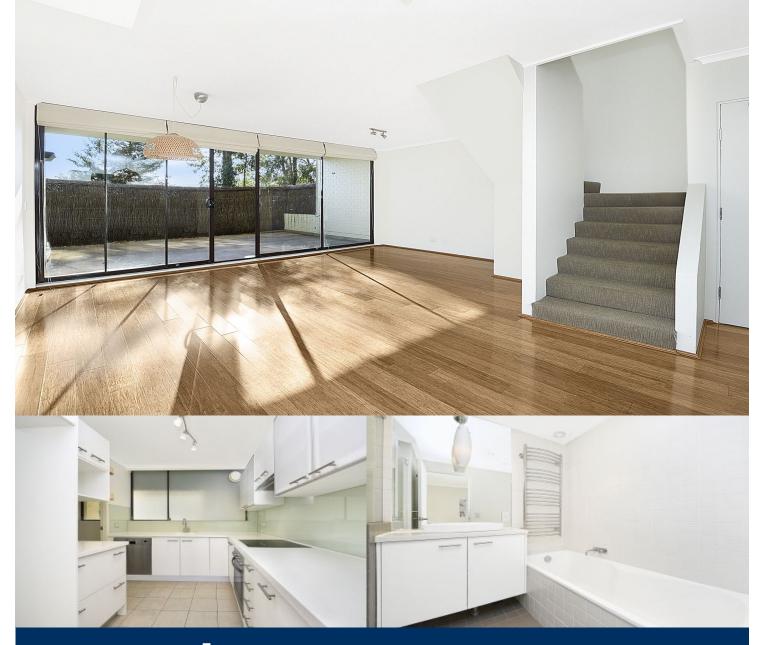

morton.

Wollstonecraft 13/3-15 Christie Street

Holding deposit taken, all future inspections cancelled.

Immaculately presented this townhouse boasts a leafy outlook. Located within walking distance of Crows Nests restaurants, cafes and transport. Features include:

- Modern kitchen with dishwasher and generous bench space
- Master bedroom with large balcony and built-in robe
- Double size second bedroom with built-in-robe
- Open plan living with polished floorboards flows to enormous courtyard
- Renovated bathroom with separate shower and bathtub
- Separate wc on both levels
- Private entrance via own gate.
- Internal laundry and security car space and storage