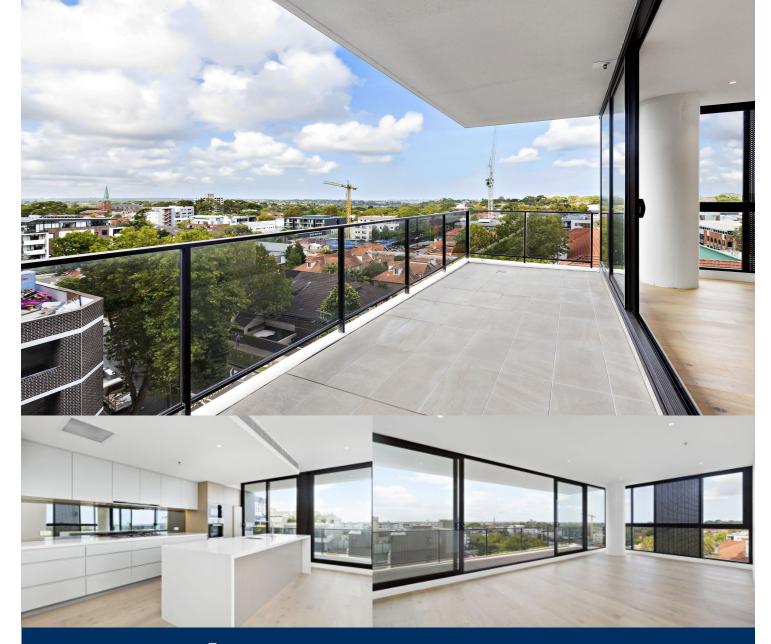

# morton.

Holding deposit taken, inspections cancelled.

Designer space overlooking breathtaking panoramic views. Perfectly positioned, this contemporary apartment offers an ideal lifestyle of convenience and luxury. This unique two bedroom apartment is located only a few minutes away from St Leonards train station and Crows Nest shopping village.

- Huge covered entertainers balcony
- Air-conditioning throughout the whole property
- Spacious two bedroom with build-ins
- Designer bathrooms
- Gourmet gas kitchen with Miele appliances
- Secure parking and storage cage
- Communal rooftop BBQ area