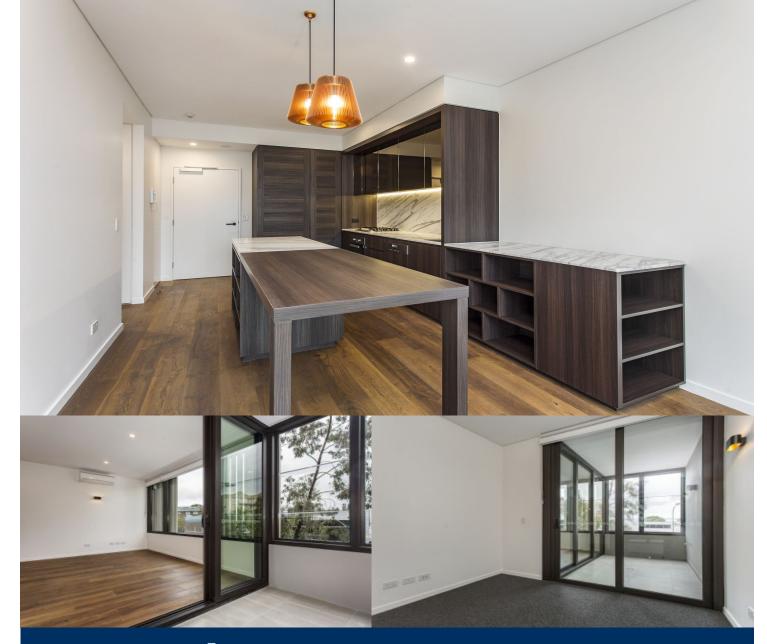

- Well-proportioned light-filled living area
- Elegant kitchen with premium Miele appliances and gas cooking
- Calcutta marble counter tops and splashback
- Wide oak timber floors in living area
- Split system air-conditioning
- Good size balcony with glass aluminium louvres
- Leafy outlook and acoustic windows
- Secure car space and separate storage