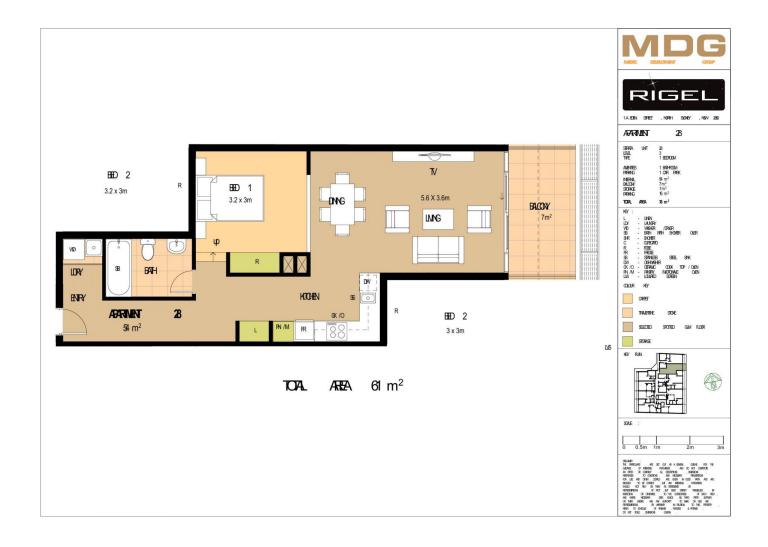

- Near new quality fixtures and finishes
- Sizeable balcony, overlooking tree-lined district
- East facing position, natural light throughout
- Spacious open plan living, with timber floors and sky-light
- Gourmet kitchen, Smeg appliances
- Fridge and washing machine included
- Spacious bedroom, with built-in robes
- Internal laundry, with dryer
- Under cover parking space and storage cage
- Secure building, intercom and lift access