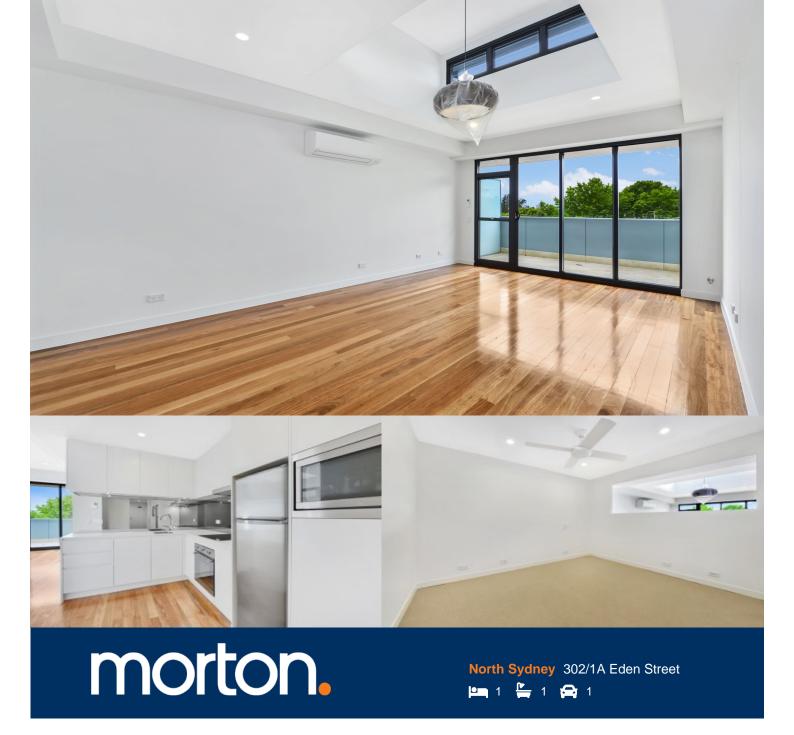

Holding deposit received. All future inspections cancelled.

Set in a superb peaceful location convenient to both local/CBD transport and a cosmopolitan lifestyle where you are moments walk away from cafes, restaurants and only a short drive to the CBD.

- Near new quality fixtures and finishes
- Sizeable balcony, overlooking tree-lined district
- East facing position, natural light throughout
- Spacious open plan living, with timber floors and sky-light
- Gourmet kitchen, Smeg appliances
- Fridge and washing machine included
- Spacious bedroom, with built-in robes
- Internal laundry, with dryer
- Under cover parking space and storage cage
- Secure building, intercom and lift access