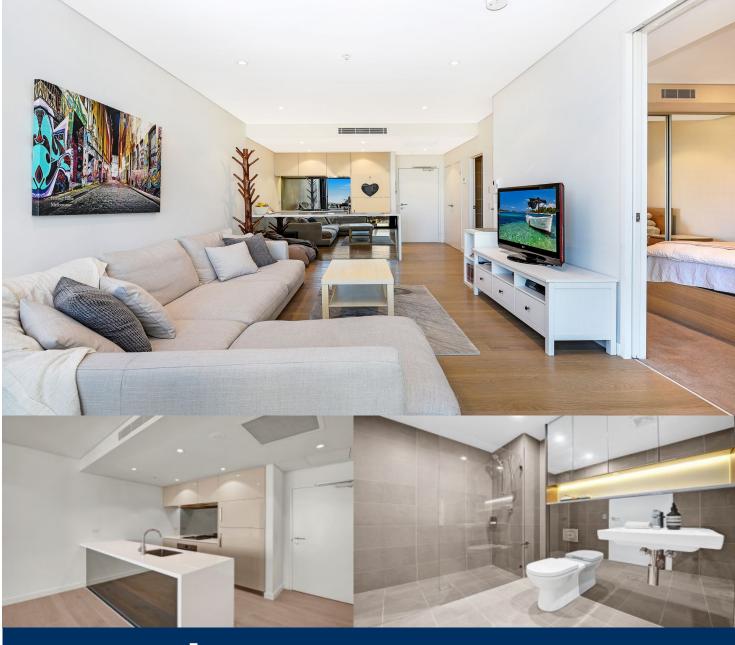

Space, style and quality finishes will define this brand new apartment nestled in a prime position of Air St Leonards. Designed by Robertson and Marks, the Air development offers seamless light-filled indoor/outdoor living in a highly sought after vibrant location.

- Area views from level six
- Clever configured interiors maximize the space
- Integrated seamless winter garden
- Oak timber flooring and wool blend carpets
- Full height floor to ceiling glass windows
- Reverse cycle ducted air conditioning
- Caeser stone bench tops and polyurethane cabinetry
- Mirrored splashbacks and European appliances
- LED lights, internal laundry, NBN and Foxtel wiring