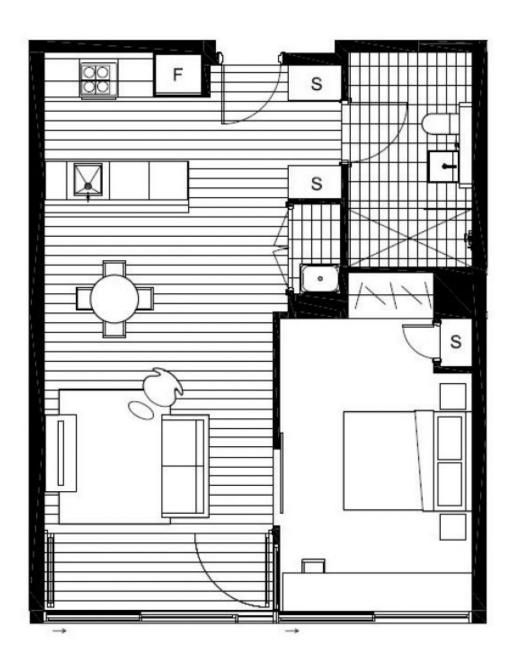

Space, style and quality finishes will define this brand new apartment nestled in a prime position of Air St Leonards. Designed by Robertson and Marks, the Air development offers seamless light-filled indoor/outdoor living in a highly sought after vibrant location.

- Area views from level six
- Clever configured interiors maximize the space
- Integrated seamless winter garden
- Oak timber flooring and wool blend carpets
- Full height floor to ceiling glass windows
- Reverse cycle ducted air conditioning
- Caeser stone bench tops and polyurethane cabinetry
- Mirrored splashbacks and European appliances
- LED lights, internal laundry, NBN and Foxtel wiring