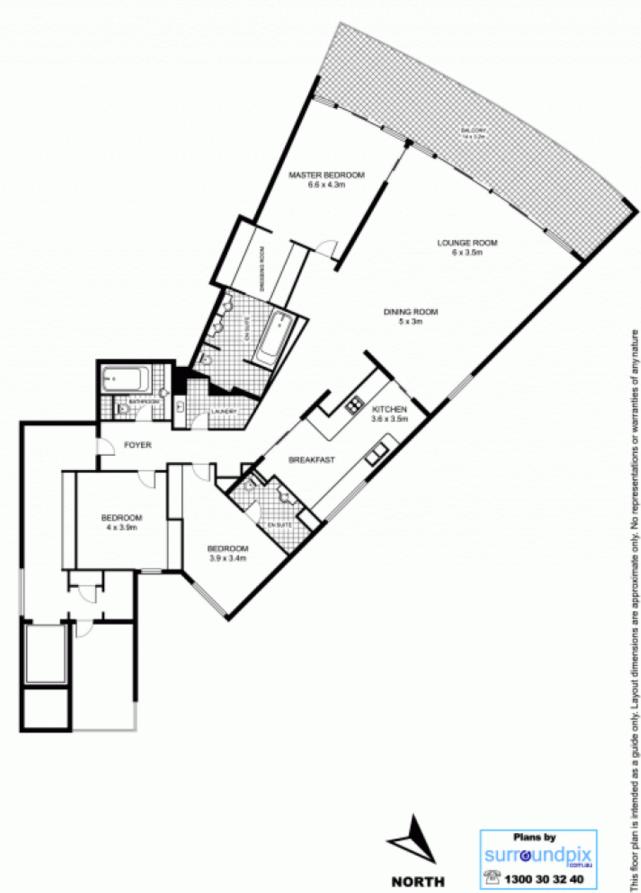

Enormous open plan lounge / dining with high ceilings opens through consertina doors to 45 sq meter balcony running the full width of the apartment with the expansive views as your back drop. State of the art kitchen with European stainless steel appliances, exotic stone bench tops & adjoining breakfast area.

Master bedroom over looks Lavendar Bay with walk through 'his & her' wardrobes to opulent ensuite bathroom with dual basins, heated floors / towel rails, separate bathtub and shower recess. Over sized 2nd and 3rd bedrooms both with built-ins (2nd with ensuite) are completely separate to master

## 501/30 Cliff St, **MILSONS POINT**

NORTH

Plans by surroundpix **1300 30 32 40** 

whatsoever are given or intended. Any person using this information should rely on their own enquiries