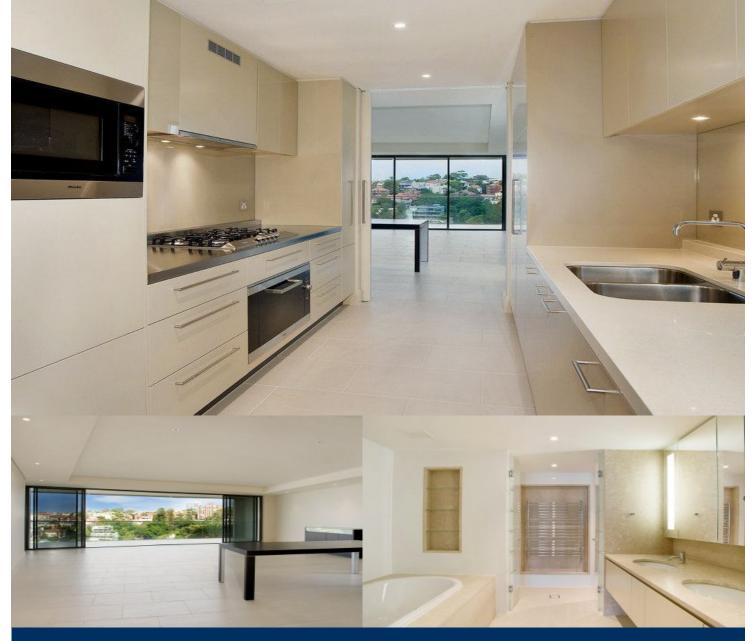

Enormous open plan lounge / dining with high ceilings opens through consertina doors to 45 sq meter balcony running the full width of the apartment with the expansive views as your back drop. State of the art kitchen with European stainless steel appliances, exotic stone bench tops & adjoining breakfast area.

Master bedroom over looks Lavendar Bay with walk through 'his & her' wardrobes to opulent ensuite bathroom with dual basins, heated floors / towel rails, separate bathtub and shower recess. Over sized 2nd and 3rd bedrooms both with built-ins (2nd with ensuite) are completely separate to master