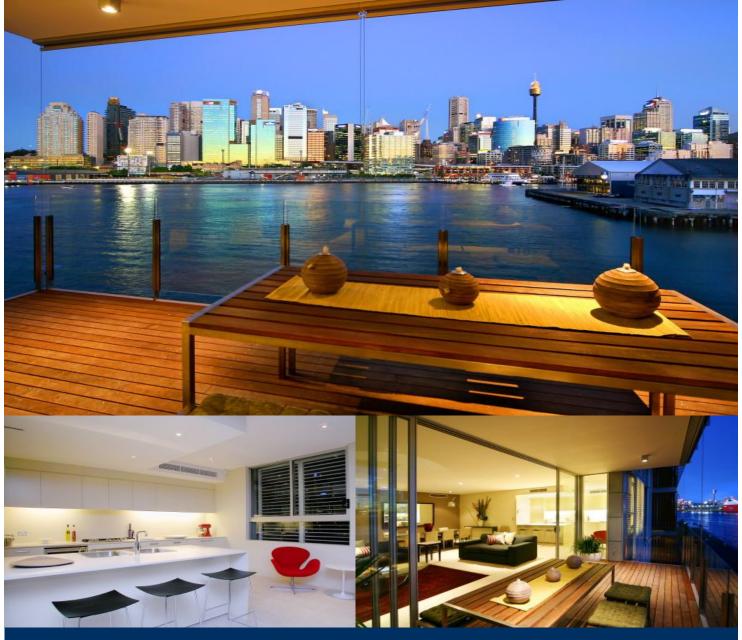

morton.

**PYRMONT PYRMONT** 

Located towards the northern edge of Darling Island's exclusive waterfront enclave.

Set against a backdrop of the Harbour Bridge, City skyline & Darling Harbour. Exceptional maritime inspired architecture & superb finishes surrounded by waterfront parkland.

Enormous living area provides uninterrupted views across the water to the city. Large balcony flows through concertina doors off living providing idyllic indoor/outdoor entertaining.

Master bedroom of grand proportions with walk through wardrobes to designer ensuite with dual basins, separate bathtub and oversize shower recess.