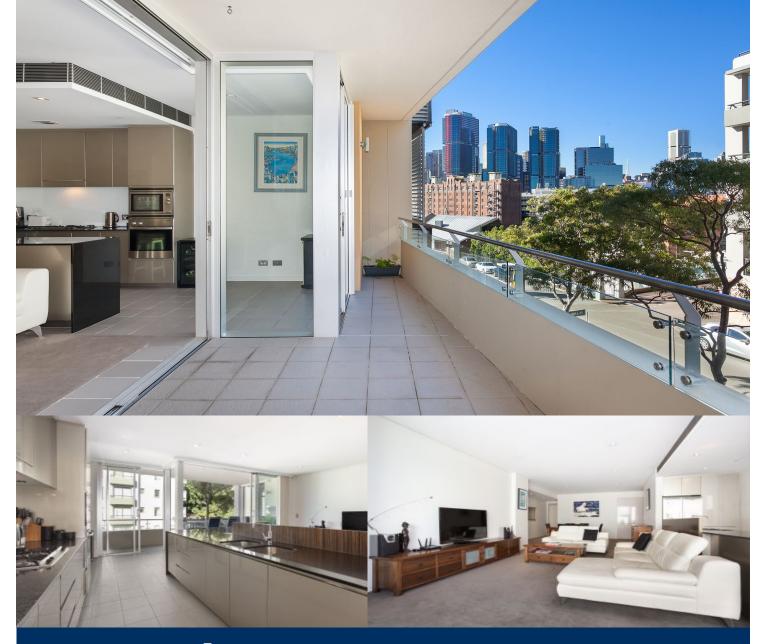

## DEPOSIT TAKEN LEASED BY AMBER RIETHMULLER 0438 977 172

This elegant apartment, positioned enviably on the northern Pyrmont peninsula, is in an elevated cul-de-sac location. The tightly held Promontory Apartments, surrounded by waterfront parkland, boasts a private harbour outlook plus luxurious contemporary fit-out's fusing top-of-the-line finishes with inspirational design. Features include:

- Views of the city skyline
- Spacious living and dining
- Entertainers' balcony with the city as your backdrop
- Sleek kitchen with Miele stainless steel appliances
- Master bedroom with ensuite and walk-in-robe
- Double sized bedrooms with built-ins
- Ducted reverse-cycle air-conditioning
- Secure building entry, security alarm and lift access
- Two car tandem parking plus storage
- Resort style facilities include indoor heated pool, gym and sauna