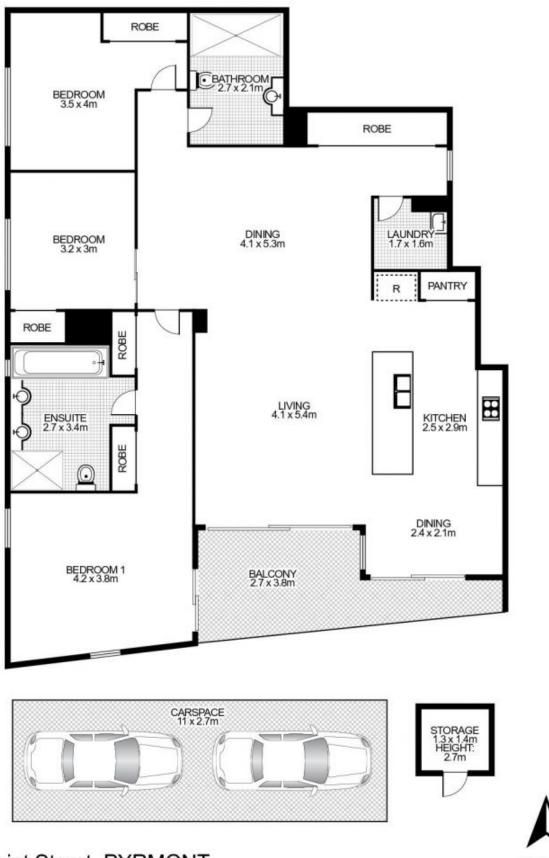

## 321/8 Point Street, PYRMONT

This floor plan is intended as a guide only. Layout dimensions are approximate only. No representations or warranties of any nature whatsoever are given or intended. Any person using this information should rely on their own enquiries. Floor Plans by SURROUNDPIX.

NORTH