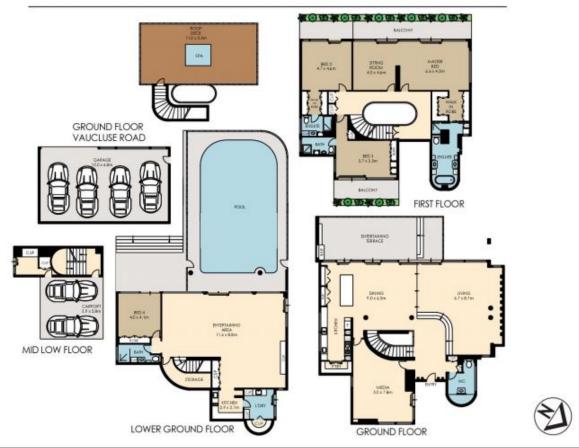

- 5 palatial bedrooms with designer ensuites
- 3 metre skylight atop atrium maximizes light
- Chefs' kitchen with Stainless appliances
- Electric roller blinds throughout living and bedrooms
- 6 Seat roof top spa with 360 degree views
- 4 car lock up garage and Double car port
- Expansive entertaining with sawing ceilings;
- Opens to 20m Heated pool and sculpted gardens
- Set over three spectacular levels
- Exquisite imported marble floors
- Walk to harbourside beaches
- Set among a selection of Sydney's finest schools
- Pool and Garden maintenance included

### 44 Wentworth Avenue, Vaucluse

The information above is provided in good faith and has been provide to us from a variety of sources. We have not verified whether the information is accurate and do not have any belief one way or other in its accuracy. We do not accept any responsibility to any person for its accuracy and do no more than pass it on. All interested parties should rely on their own inquines in order to determine whether or not this information is in fact accurate. Floor Plan by www.squaremeter.com.au