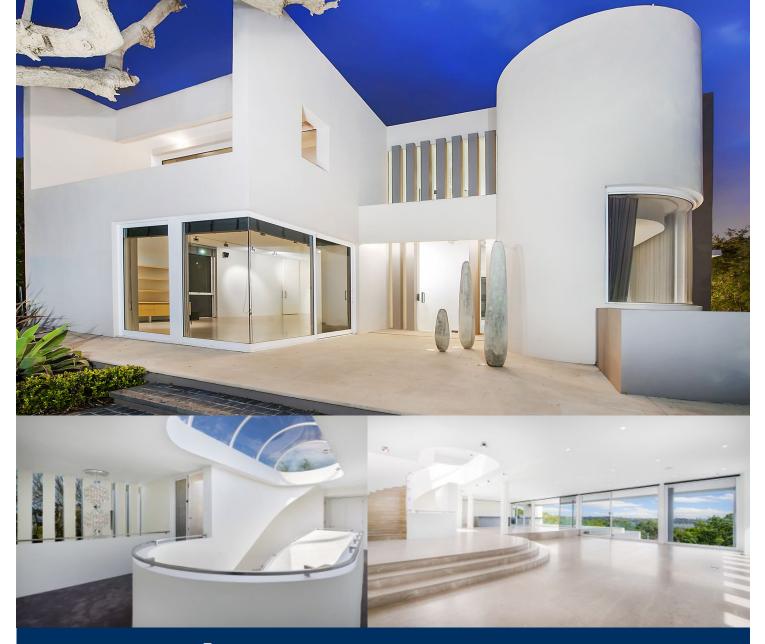

# morton.

Showcasing an extraordinary plethora of internal living with magnificent views over Sydney Harbour, this inspired residence is a truly unique masterpiece built to the highest of standards with unmatched premium finishes Intuitively engineered to maximise the homes' world class city skyline and harbour outlooks.

- 5 palatial bedrooms with designer ensuites
- 3 metre skylight atop atrium maximizes light
- Chefs' kitchen with Stainless appliances
- Electric roller blinds throughout living and bedrooms
- 6 Seat roof top spa with 360 degree views
- 4 car lock up garage and Double car port
- Expansive entertaining with sawing ceilings;
- Opens to 20m Heated pool and sculpted gardens
- Set over three spectacular levels
- Exquisite imported marble floors
- Walk to harbourside beaches
- Set among a selection of Sydney's finest schools
- Pool and Garden maintenance included