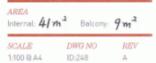

- North facing with balcony bathed in sunlight
- ?- Spacious bedroom with built in wardrobes
- ?- Combined living/dining area with limestone tiled flooring
- ?- Gourmet granite gas kitchen with modern appliances
- ?- Deluxe modern bathroom with floor to ceiling tiles
- ?- Plenty of storage options throughout
- ?- Reverse cycle air conditioning
- ?- Internal laundry with dryer and washing machine
- ?- Security building with lift access and video intercom
- ?- Secure basement parking and storage box