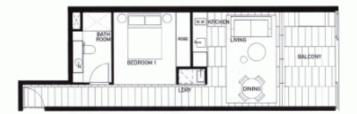

- North facing with balcony bathed in sunlight
- ?- Spacious bedroom with built in wardrobes
- ?- Combined living/dining area with limestone tiled flooring
- ?- Gourmet granite gas kitchen with modern appliances
- ?- Deluxe modern bathroom with floor to ceiling tiles
- ?- Plenty of storage options throughout
- ?- Reverse cycle air conditioning
- ?- Internal laundry with dryer and washing machine
- ?- Security building with lift access and video intercom
- ?- Secure basement parking and storage box