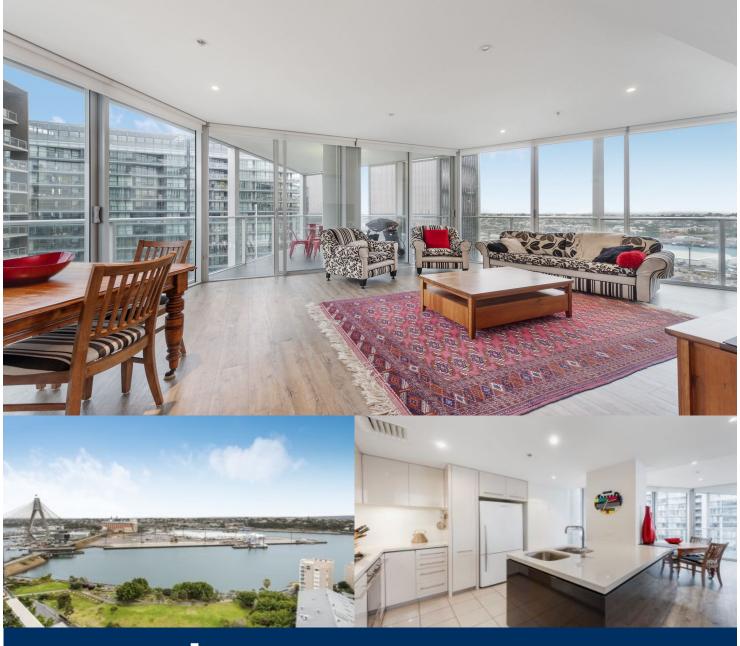

morton.

Pyrmont 1604/45 Bowman Street

2

Breathtakingly spacious and prestigiously positioned on the harbour's edge, this flawless fully furnished residence is an offering of unquestionable appeal. With a corner position providing stunning natural light throughout the day, the impeccable interiors open to a sunny northern aspect and sparkling views across the water.

- Vistas stretch across the water to the Balmain peninsula
- Intuitively designed for seamless in/outdoor entertaining
- Spacious double bedrooms, master comes with ensuite
- Gourmet kitchen, CaesarStone benches, gas appliances
- Ducted air con, pool, spa, gym, security
- Resort facilities include 2 pools, gyms and 2 tennis courts
- Stunningly furnished throughout with designer appointments