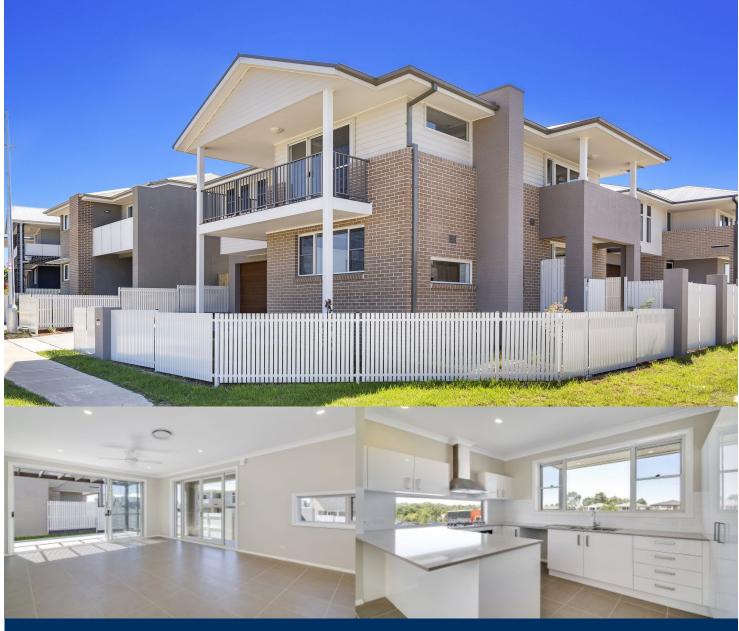

morton.

Rouse Hill 25 Galara Street

Brand new double story house located in the desirable locale of New Rouse Hill.

The property is located in the catchment area of Iron Bark Ridge Public school and is close to Rouse Hill Town Centre. Easy access to public transports and construction of Rouse Hill railway station has already began.

Master bedroom with private balcony, walk-in-robe and ensuite

Modern gas kitchen with stainless steel appliances

Bedrooms with built-in-robes

Open plan kitchen/dining & living area

Ducted air-conditioning (heating/cooling)

Internal laundry off garage/living area

Fully fenced backyard with gated side entrance

Double lock-up garage with internal access to the house

Facilities include access to tennis and multi-courts, swimming pool and gym. Caddies Creek and surrounding environment with beautiful nature walks, cycling trails, picnic & BBQ area.