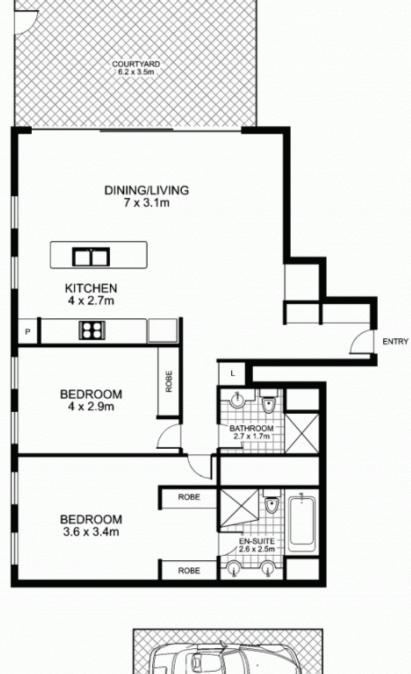

## 1F/4 Distillery Drive, PYRMONT

This floor plan is intended as a guide only. Layout dimensions are approximate only. No representations or warranties of any nature whatsoever are given or intended. Any person using this information should rely on their own enquiries