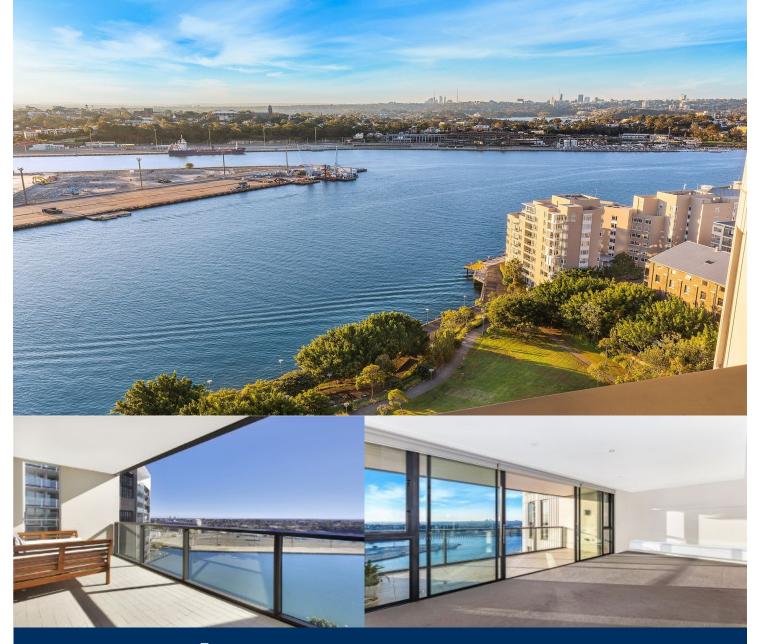

# morton.

Wrapped in private glittering water views across the harbour. The perfect executive address drenched in all-day sunlight, it delivers the ultimate in effortlessly idyllic waterfront living metres from acclaimed restaurants and vibrant village cafes. Enjoy luxurious interiors with resort style leisure facilities.

- Large 18sqm private balcony overlooking North West Sydney

- Gourmet gas kitchen with Smeg appliances
- Double bedrooms with built in wardrobes
- Master room with en-suite and separate bath tub
- Pool, gym, sauna, spa and two all weather tennis courts
- Audio Visual intercom
- -Secure tandem parking and storage cage.