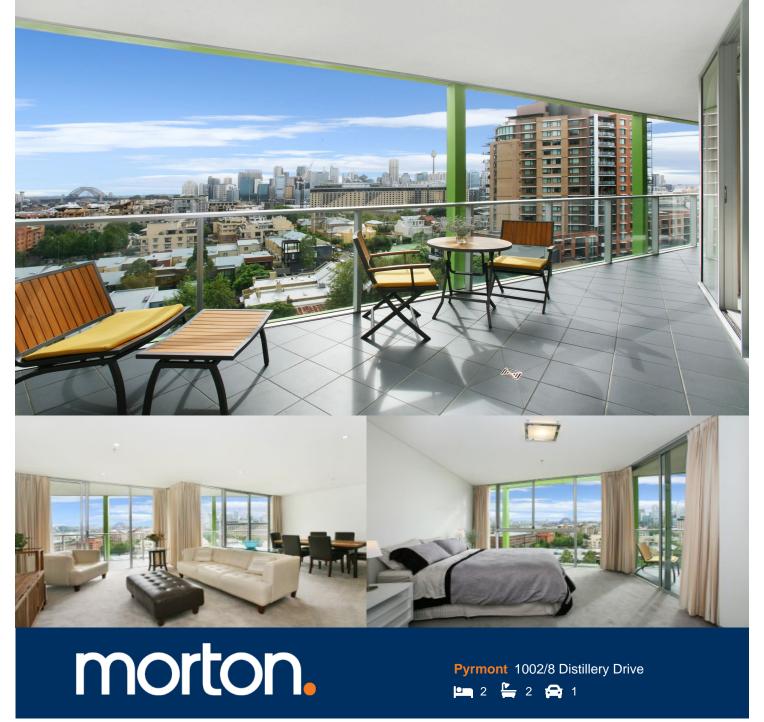

Wrapped in private glittering water views across the harbour to the bridge, Luna Park, North Sydney and the CBD, this sought-apartment location combines luxurious ultra-contemporary interiors with resort style leisure facilities. The perfect executive address drenched in all-day sunlight, it delivers the ultimate in effortlessly idyllic waterfront living metres from acclaimed restaurants and vibrant village cafes.

- Fully furnished and equipped with modern furnishings
- Large 18sqm private balcony overlooking Sydney Harbour
- Double bedrooms with built in wardrobes
- Gourmet granite gas kitchen with Smeg appliances
- Deluxe modern bathrooms with floor to ceiling glass
- Master room with en-suite and separate bath tub
- Large laundry, ducted air and audio visual intercom
- Pool, gym, sauna, spa and two all weather tennis courts
- Secure parking and 24 hr security
- Stroll to the CBD, Darling Harbour and lush waterfront parks