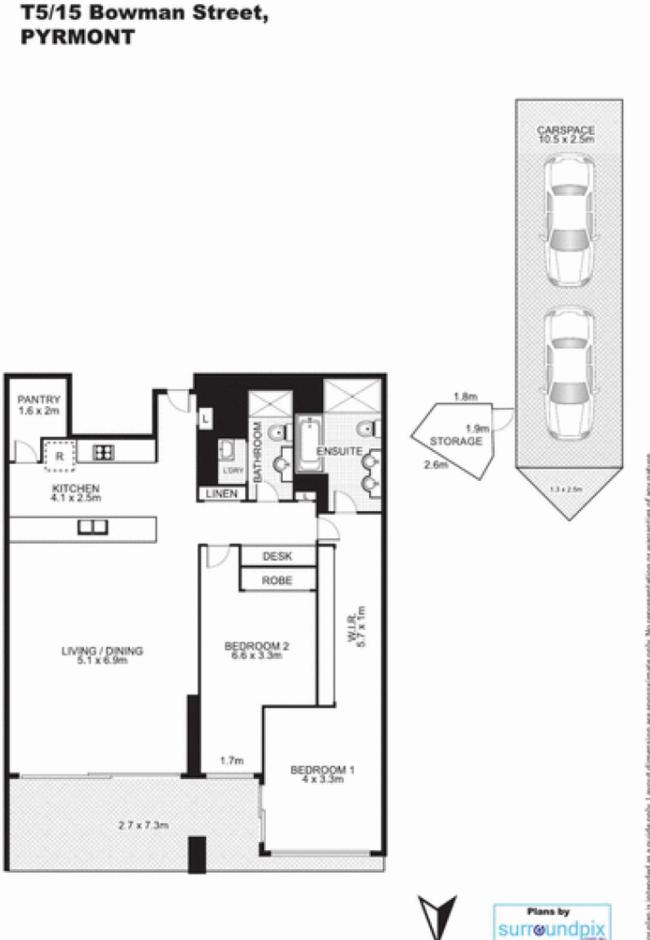

## -FTTP internet

- -Foxtel HD
- -Tree removal proposal

**Pyrmont** 5/15 Bowman Street ■ 2 🖕 2 🖨 2

## Agent

Patricia Carter

0456 880 004

patricia@morton.com.au

morton.com.au

This floor plan is intended as a guide only. Layout dimension are approximate only. No representation or wananties of any nature whatsoever are given or intended. Any person using this information should rely on their own enquiries.