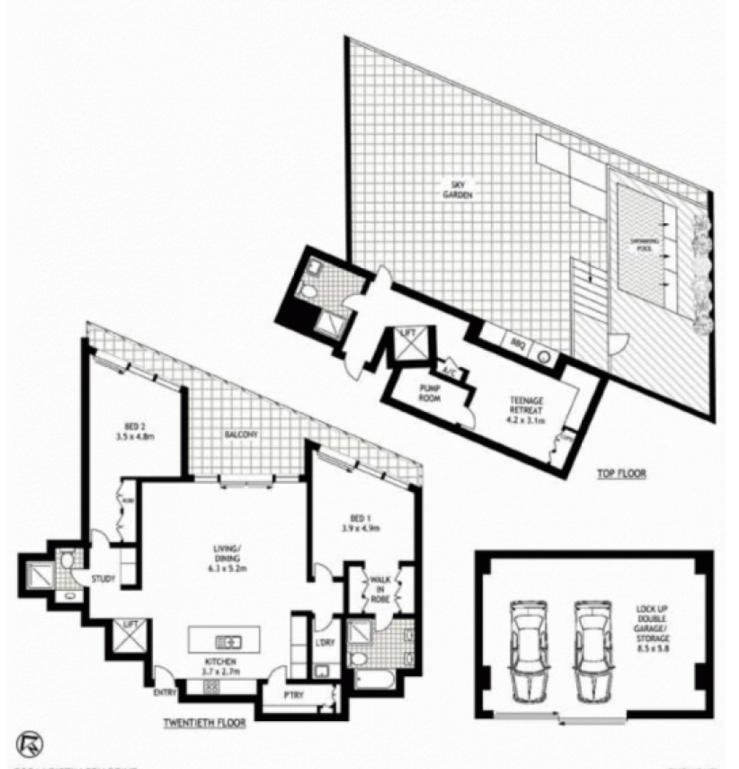

Arguably one of Pyrmont's finest penthouses, this extraordinary c2010 residence redefines ultra contemporary luxury living. Flowing over two magnificent levels and filled with morning light, the home opens to embrace panoramic views across the harbour to the city, Harbour Bridge and leafy shores of North Sydney.

- Flawlessly finished to the most exacting of standards
- Stunning designer furnishings throughout
- A choice of indoor and outdoor entertaining options
- Upper level home theatre or guest accommodation
- Truly remarkable enclosed rooftop entertaining terrace
- Terrace with a Vergola, BBQ area and heated pool
- Deluxe CaesarStone kitchen with Miele gas appliances
- Welcoming master with walk-in robe and an ensuite
- CBUS 2 intelligence system, study alcove, internal lift
- Versatile living, sunny balcony
- Large double LUG garage with storage
- Pools, gyms, tennis courts, walk to harbourside parks