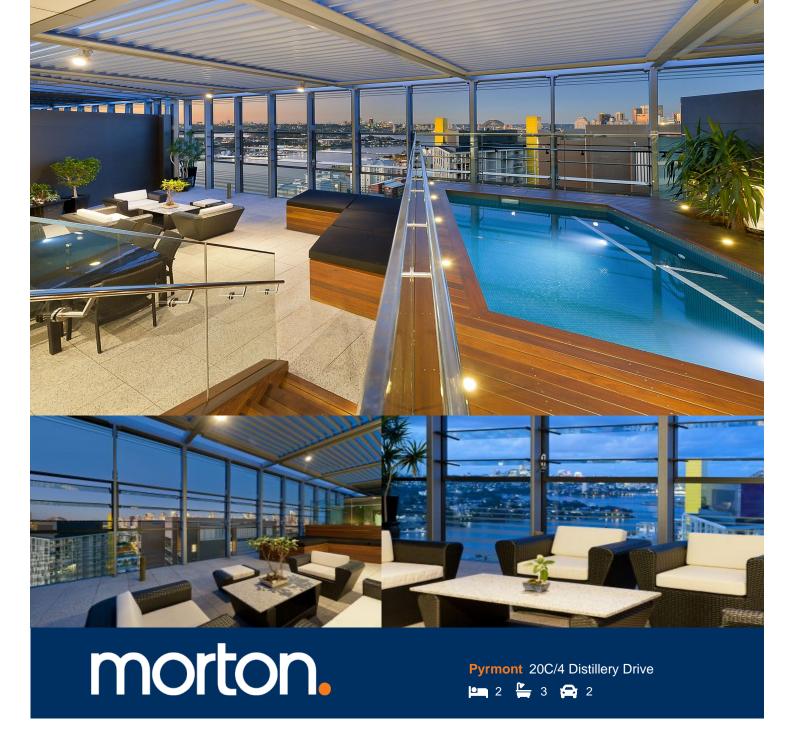

Arguably one of Pyrmont's finest penthouses, this extraordinary c2010 residence redefines ultra contemporary luxury living. Flowing over two magnificent levels and filled with morning light, the home opens to embrace panoramic views across the harbour to the city, Harbour Bridge and leafy shores of North Sydney.

- Flawlessly finished to the most exacting of standards
- Stunning designer furnishings throughout
- A choice of indoor and outdoor entertaining options
- Upper level home theatre or guest accommodation
- Truly remarkable enclosed rooftop entertaining terrace
- Terrace with a Vergola, BBQ area and heated pool
- Deluxe CaesarStone kitchen with Miele gas appliances
- Welcoming master with walk-in robe and an ensuite
- CBUS 2 intelligence system, study alcove, internal lift
- Versatile living, sunny balcony
- Large double LUG garage with storage
- Pools, gyms, tennis courts, walk to harbourside parks