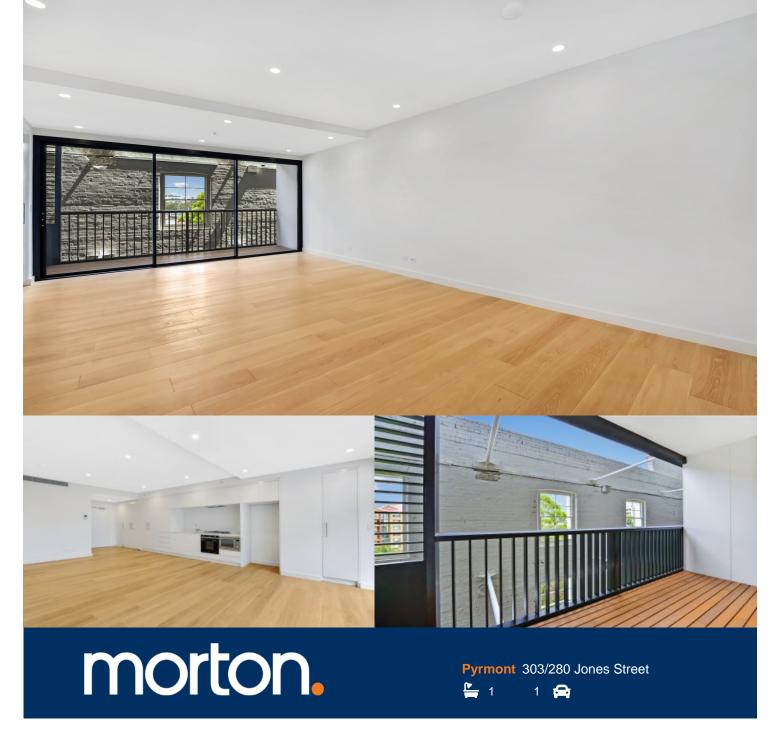

Seamlessly combining iconic heritage character in a historic warehouse with a stunning ultra contemporary architectural design, this exceptional apartment is to be leased for the first time in brand new condition.

- Flawlessly finished with an exacting attention to detail
- Cleverly configured interiors maximise the flow of space
- Open effortless in/outdoor living
- Gourmet kitchen with stainless steel appliances
- Reverse cycle air conditioning and secure parking space
- Specialised LED lighting and internal laundry