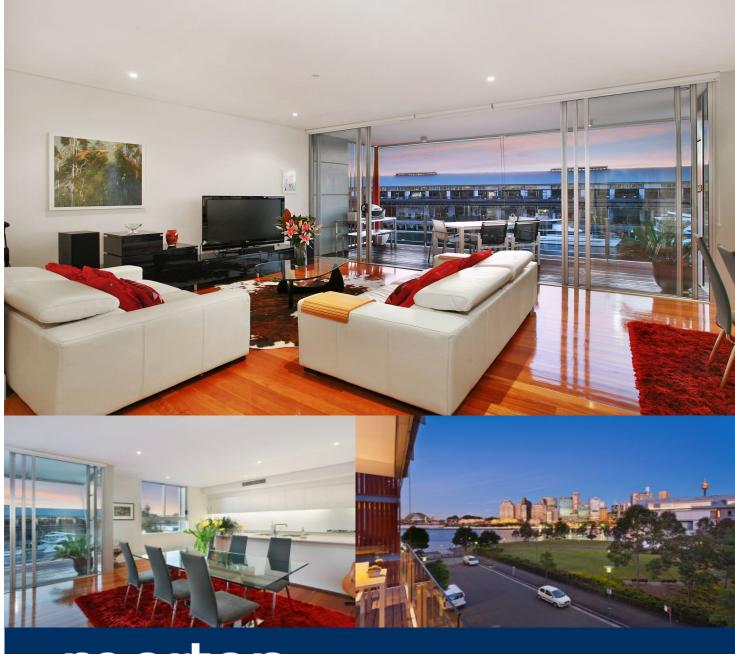

morton.

Pyrmont 234/3 Darling Island Road

Located on Darling Island's exclusive harbourside peninsula, this open plan two bedroom apartment will suit those seeking space, privacy and exceptional finishes. Positioned on the water's edge and spanning across the entire floor, this apartment enjoys expansive views of Sydney Harbour, the city skyline and Pyrmont's historic finger wharves.

- Large open plan lounge and dining with soaring ceilings
- Opens to large balcony ideally suited to indoor/outdoor living
- Fantastic natural light throughout, polished timber floors
- Integrated kitchen with stone bench tops and Miele appliances
- King sized bedrooms with superbly crafted ensuites and built-ins
- Both bedrooms access additional balcony with Harbour backdrop
- Additional guest powder room
- Reverse-cycle dual-zone air conditioning
- Automated exterior sun screens
- Direct lift access with entry lobby shared with sole neighbour