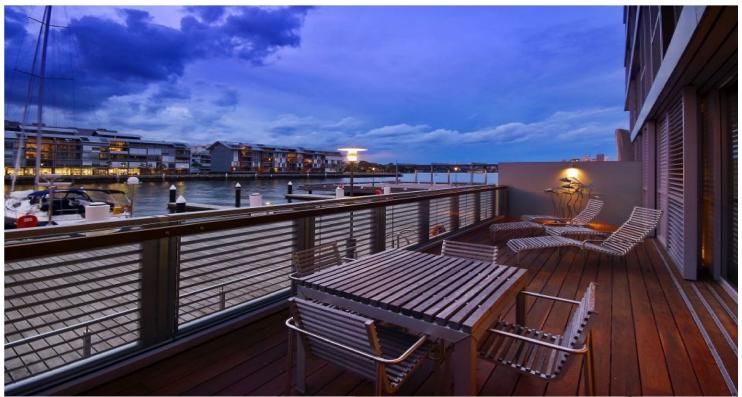

- Oversized one bedroom with 78sqm internal, 110 sqm in
- Enjoying sprawling water views from every room
- Light filled open plan living area flows onto the large balcony
- Large master bedroom
- Travetine Bathrooms and superbly finished cabinetry
- Stylish marble kitchen features exquisite island bench
- Miele Gas appliances, ducted air conditioning
- Security parking in basement and Concierge services.
- Facilities including gym, pool and spa.