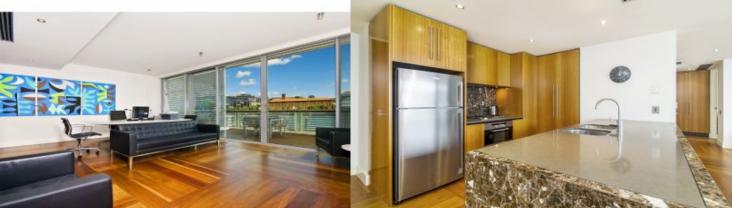

- Oversized one bedroom with 78sqm internal, 110 sqm in
- Enjoying sprawling water views from every room
- Light filled open plan living area flows onto the large balcony
- Large master bedroom
- Travetine Bathrooms and superbly finished cabinetry
- Stylish marble kitchen features exquisite island bench
- Miele Gas appliances, ducted air conditioning
- Security parking in basement and Concierge services.
- Facilities including gym, pool and spa.