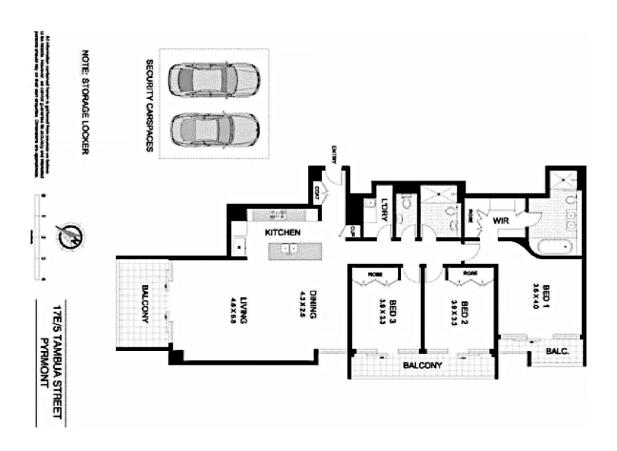

- Expansive interiors flow over a remarkable 157m<sup>2</sup>
- Oriented to capture stunning views across the water
- Two tennis court, two gyms, two pools and gardens
- Spacious master with ensuite, built-ins and balcony
- Sleek CaesarStone kitchen has Miele gas appliances
- Well proportioned open plan lounge and dining area
- Two security car spaces, guest w/c, internal laundry
- Flawlessly presented with the finest of appointments