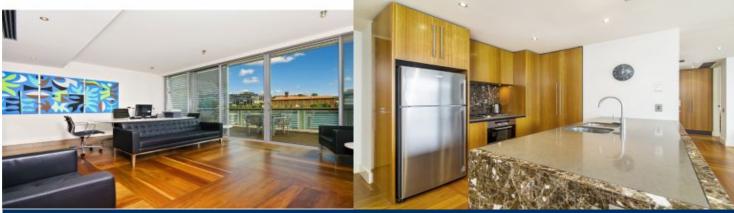

- Oversized one bedroom with 78sqm internal, 110 sqm in total

- Stunning designer furnishings throughout
- Enjoying sprawling water views from every room
- Light filled open plan living area flows onto the large balcony
- Large master bedroom
- Travetine Bathrooms and superbly finished cabinetry
- Stylish marble kitchen features exquisite island bench
- Miele Gas appliances, ducted air conditioning
- Security parking in basement and Concierge services.
- Facilities including gym, pool and spa.