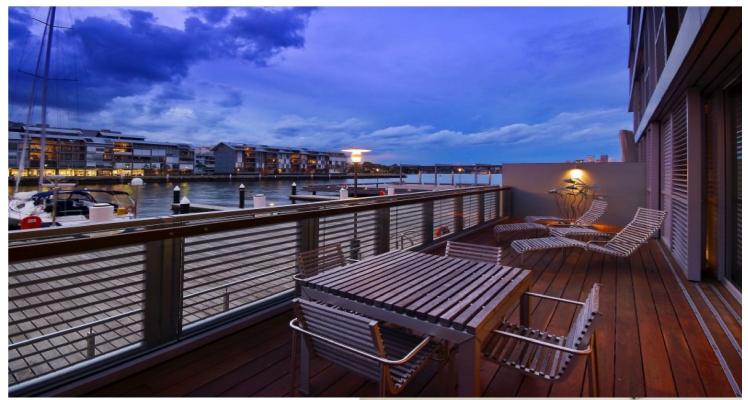

- Oversized one bedroom with 78sqm internal, 110 sqm in total

- Stunning designer furnishings throughout
- Enjoying sprawling water views from every room
- Light filled open plan living area flows onto the large balcony
- Large master bedroom
- Travetine Bathrooms and superbly finished cabinetry
- Stylish marble kitchen features exquisite island bench
- Miele Gas appliances, ducted air conditioning
- Security parking in basement and Concierge services.
- Facilities including gym, pool and spa.