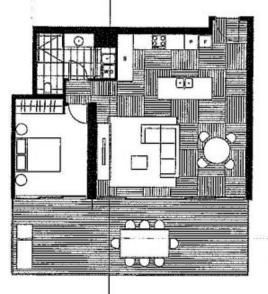

# 9.1.51

SYDNEY WHARF 9 PYRMONT BAY 1 BEDROOM

| 3.7 x 4.4m | LMing     |
|------------|-----------|
| 2.9 x 4.4m | Dining    |
| 3.2 x 3.7m | Bedroom 1 |
|            |           |

Note:

Floor plana are drawn at an unspecified scale.
Room sizes of Bedrooms are taken to the front face of robe.

- Under bench oven in Kitchen.

LEVEL 1

December The Lag state only and west prepared prior to completion of the project. This information contributed herein its belowed to be cannot, wreak, they and west prepared as changes will understandy occur during the development, directions, west, they a fully a fully a state of a specification in the development and the provisions of the Contract be bain. Buffered to here an ord depleted to the tracket of the Contract be bain. Buffered to here an ord depleted to the tracket of the Contract be bain. Buffered to the contract of the Contract be bain. Buffered to necessary for senders are not depleted. The induced optical in the Layout Pien is not induced in the rate. The postfor of the Landow should be the senders and the layout Pien is not induced in the senders. The postfor of the Landow should be the senders and the layout Pien is not induced in the rate. The postfor of the Landow should be the layout Pien is not induced in the senders.