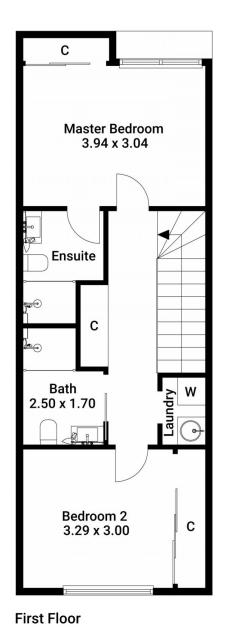

- Superb gas kitchen, stone benchtops, Miele appliances
- Floor to ceiling sliders, generously alfresco balcony area
- Light filled and spacious master bedroom with ensuite
- Sleek designer bathrooms featuring frame-less shower screens
- Security car space, lift access, security building internal laundry
- Moments to Darling Harbour restaurants, Sydney Fish Markets
- Metres to Wentworth Park light rail station and The Star Casino

(Not In Position)

The floor plan is not to scale. Measurements are indicative and in metres.

Produced by **DIAKRIT** 

First Floor

**Ground Floor** 

The interior style and design of this floor plan is designed for inspiration purposes to show the living spaces. It is not an exact replica of the furniture and fittings in the home.