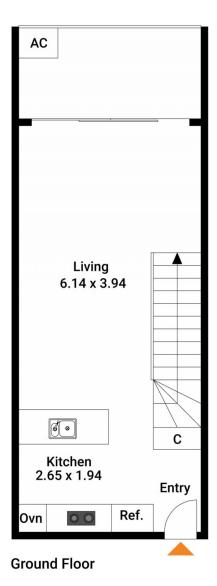

- Superb gas kitchen, stone benchtops, Miele appliances
- Floor to ceiling sliders, generously alfresco balcony area
- Light filled and spacious master bedroom with ensuite
- Sleek designer bathrooms featuring frame-less shower screens
- Security car space, lift access, security building internal laundry
- Moments to Darling Harbour restaurants, Sydney Fish Markets
- Metres to Wentworth Park light rail station and The Star Casino

(Not In Position)

The floor plan is not to scale. Measurements are indicative and in metres.

Produced by **DIAKRIT** 

First Floor

**Ground Floor** 

The interior style and design of this floor plan is designed for inspiration purposes to show the living spaces. It is not an exact replica of the furniture and fittings in the home.