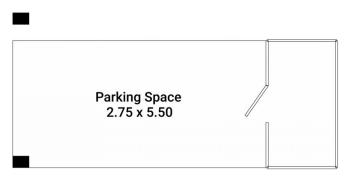

- Superb gas kitchen, stone benchtops, Miele appliances
- Floor to ceiling sliders, generously alfresco balcony area
- Light filled and spacious master bedroom with ensuite
- Sleek designer bathrooms featuring frame-less shower screens
- Security car space, lift access, security building internal laundry
- Moments to Darling Harbour restaurants, Sydney Fish Markets
- Metres to Wentworth Park light rail station and The Star Casino

(Not In Position)

The floor plan is not to scale. Measurements are indicative and in metres.

Produced by **DIAKRIT** 

First Floor

**Ground Floor** 

The interior style and design of this floor plan is designed for inspiration purposes to show the living spaces. It is not an exact replica of the furniture and fittings in the home.