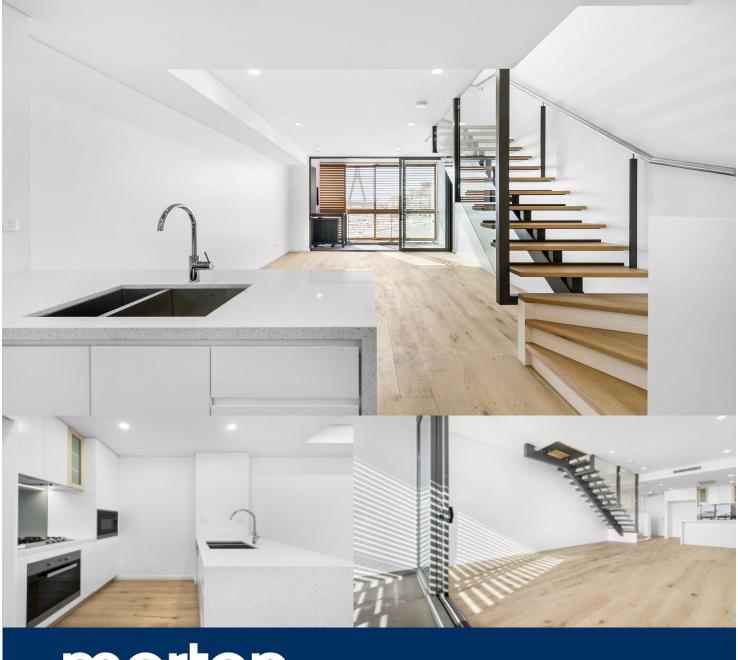

## **Morton RE**

rentals@morton.com.au

LEASED BY AMBER RIETHMULLER 0438 977 172

Impressive style and unparalleled architectural excellence, PIER 99 embrace's style. Located a stone's throw from Blackwattle Bay is this brand new two bedroom split level security apartment. Features include:

- Superb gas kitchen, stone benchtops, Miele appliances
- Floor to ceiling sliders, generously alfresco balcony area
- Light filled and spacious master bedroom with ensuite
- Sleek designer bathrooms featuring frame-less shower screens
- Security car space, lift access, security building internal laundry
- Moments to Darling Harbour restaurants, Sydney Fish Markets
- Metres to Wentworth Park light rail station and The Star Casino