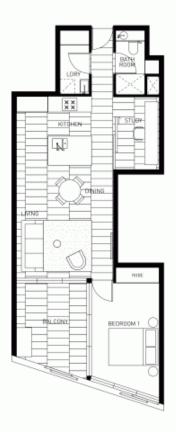

morton.

Haymarket N8.06/33 Ultimo Road

This large north-facing 1 bedroom apartment is bathed with sunlight. It boasts a smart-designed study room with sliding door which you can use as extra living space. Internal size 62sqm and enclosed balcony is 9sqm.

- Spacious bedroom with built in wardrobes
- Smart design study with sliding door as extra room
- Gourmet granite gas kitchen with island bench
- Deluxe modern bathroom with floor to ceiling glass
- Reverse cycle air conditioning
- Internal laundry with dryer, video intercom
- Secure parking space, lift access
- Unique podium garden landscape and recreation zone
- Stroll to the CBD, Market City, Darling Harbour and universities
- Designed by award-winning architects, WMK Architecture, Smart Design Studio and CHADA

# TYPE~9B

## APARTMENTS

| V2.06 | N7.06  | N11.06 | N16.06 |
|-------|--------|--------|--------|
| V3.06 | N8.06  | N12.06 | N17.06 |
| V5.06 | N9.06  | N13.06 |        |
| V6.06 | N10.06 | N15.06 |        |

| AREA<br>Internal: 62m <sup>2</sup> | Balcony: 9m²  |    |
|------------------------------------|---------------|----|
| SCALE                              | <i>DWG NO</i> | RE |
| 1:100 @ A4                         | ID:212        | C  |