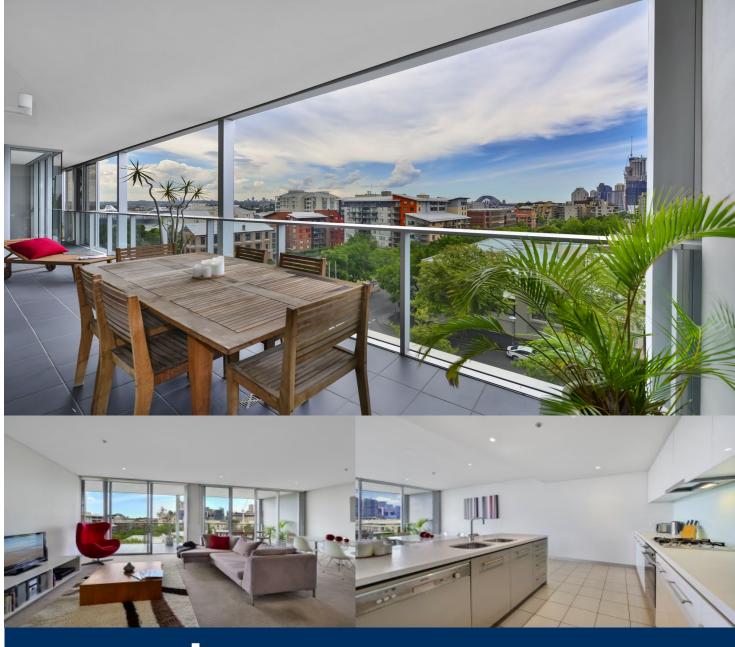

## **Patricia Carter**

0456 880 004

patricia@morton.com.au

Resort Style Facilities while living in the sort after location.

- Harbour Bridge and city views from all rooms
- Floor to ceiling glass frames harbour and city views
- Sleek kitchen with gas cook top and dishwasher
- Stainless steel European appliances
- Main bedroom with walk in robe, en-suite and balcony access

Located on the prized northern Pyrmont peninsula at Jackson's Landing is this bright contemporary apartment.

Situated high up on level 6 of 'The Distillery, This apartment

offers great open plan space and views of the harbour. Enjoy

- Indoor and outdoor pool, gym, sauna, spa and tennis court
- Surrounded by cafes and restaurants