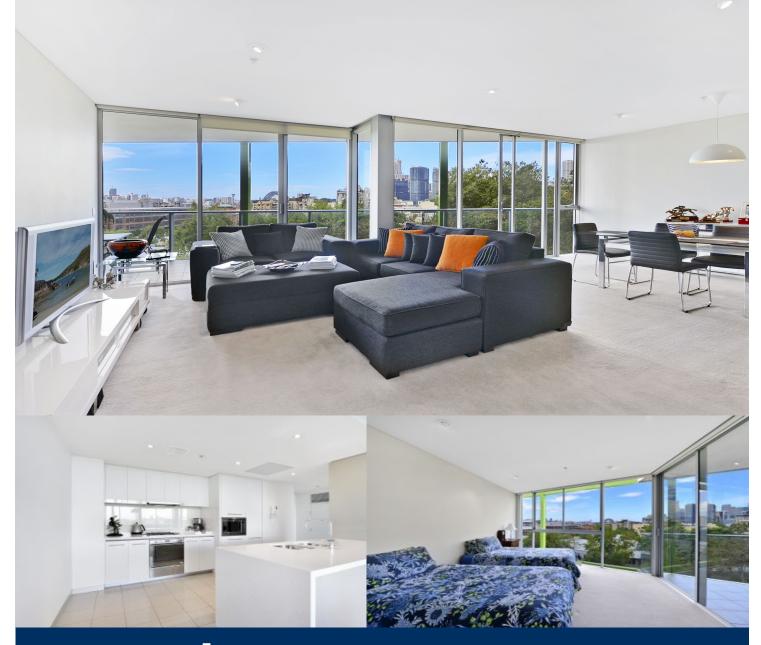

morton.

Pyrmont 602/8 Distillery Drive

With fantastic views across Pyrmont to the Harbour Bridge from all rooms, this sought-apartment location combines luxurious ultra-contemporary interiors with resort style leisure facilities. The perfect executive address drenched in all-day sunlight, it delivers the ultimate in effortlessly idyllic waterfront living.

- Large 18sqm private balcony overlooking the city
- Double bedrooms with built in wardrobes
- Gourmet granite gas kitchen with Smeg appliances
- Deluxe modern bathrooms with floor to ceiling glass
- Master room with en-suite and separate bath tub
- Pool, gym, sauna, spa and two all weather tennis courts