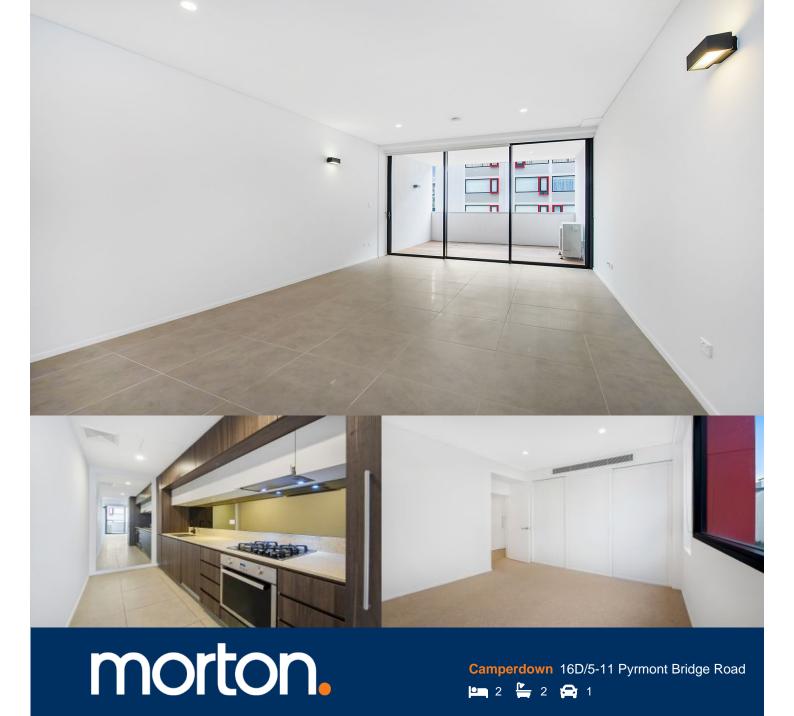

Situated in the heart of Camperdown, DNA development represents the best opportunity to enjoy the relaxed but sophisticated living. Only 4km to CBD and 300m to Sydney University, moments to boutique cafes, restaurants and parks. This beautiful apartment is very generously portioned with cross flow layout.

- Spacious bedrooms with built-in wardrobes
- Combine living/dining areas, high quality finishes
- Generous balcony off the lounge with wooden decking
- Gourmet gas kitchen with Caesar Stone bench and European appliances
- Deluxe modern bathroom with floor to ceiling glass
- Air conditioning, video intercom
- Internal laundry with dryer, ensuite in main bedroom
- Secure parking space with lift access, communal BBQ areas
- Stunning design by Award winning Marchese Partners