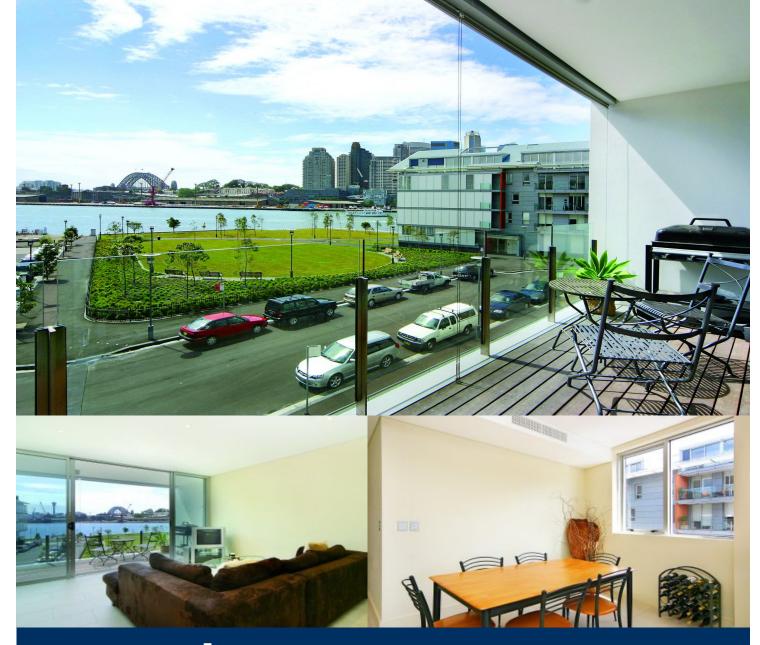

## morton.

Pyrmont 132/3 Darling Island Road

This luxurious apartment, located on the tip of Pyrmont Peninsula and surrounded by prime harbourfront parkland. Positioned to take full advantage of the spectacular views that stretch across Sydney Harbour to the city skyline and iconic Harbour Bridge.

- Perfect north aspect offering natural light
- Open plan living with soaring ceilings overlooking the harbour
- Generous entertainers' balcony with Harbour Bridge views
- King sized master with walk through robes and superb
- Additional full sized bathroom finished in marble
- Security alarm system, under cover secure parking plus storage