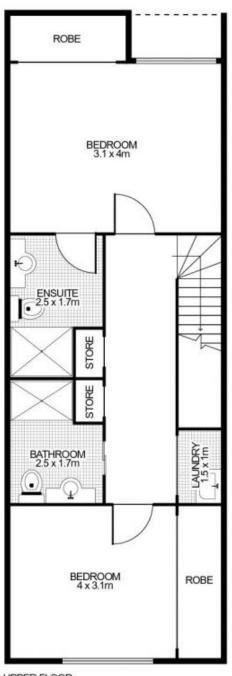

- Generous open plan living which flows onto enclosed balcony
- Split level with bedrooms located on the top level
- Two carpeted double bedrooms with built-in robes, master has ensuite
- Sleek kitchen with stone benches, Miele gas appliances including dishwasher
- Timber floors, high ceilings, study alcove, and ducted air
- Secure parking, internal laundry with tumble dryer and a storage cage

## Morton RE

rentals@morton.com.au

UPPER FLOOR

212/1 Wattle Crescent, PYRMONT

This floor plan is intended as a guide only. Layout dimensions are approximate only. No representations or warranties of any nature whatsoever are given or intended. Any person using this information should rely on their own enquiries. Floor Plans by SURROUNDPIX.