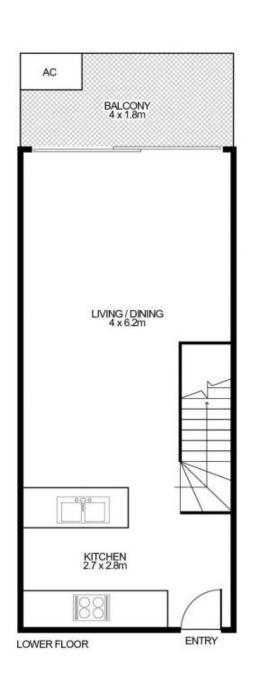

- Generous open plan living which flows onto enclosed balcony
- Split level with bedrooms located on the top level
- Two carpeted double bedrooms with built-in robes, master has ensuite
- Sleek kitchen with stone benches, Miele gas appliances including dishwasher
- Timber floors, high ceilings, study alcove, and ducted air
- Secure parking, internal laundry with tumble dryer and a storage cage