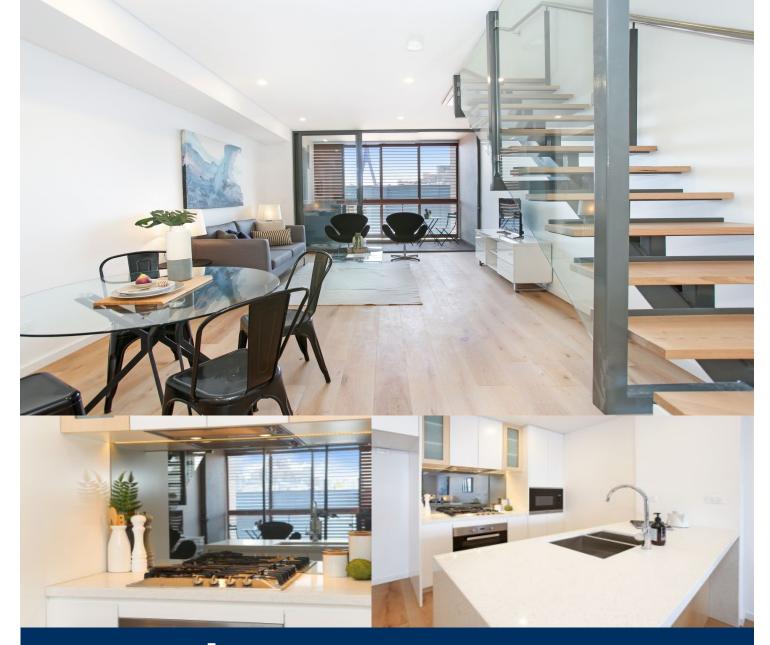

- Generous open plan living which flows onto enclosed balcony
- Split level with bedrooms located on the top level
- Two carpeted double bedrooms with built-in robes, master has ensuite
- Sleek kitchen with stone benches, Miele gas appliances including dishwasher
- Timber floors, high ceilings, study alcove, and ducted air
- Secure parking, internal laundry with tumble dryer and a storage cage