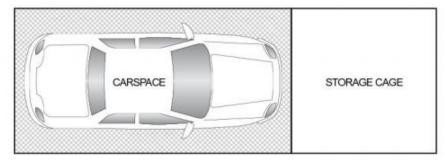

- Generous open plan living which flows onto enclosed balcony
- Split level with bedrooms located on the top level
- Two carpeted double bedrooms with built-in robes, master has ensuite
- Sleek kitchen with stone benches, Miele gas appliances including dishwasher
- Timber floors, high ceilings, study alcove, and ducted air
- Secure parking, internal laundry with tumble dryer and a storage cage