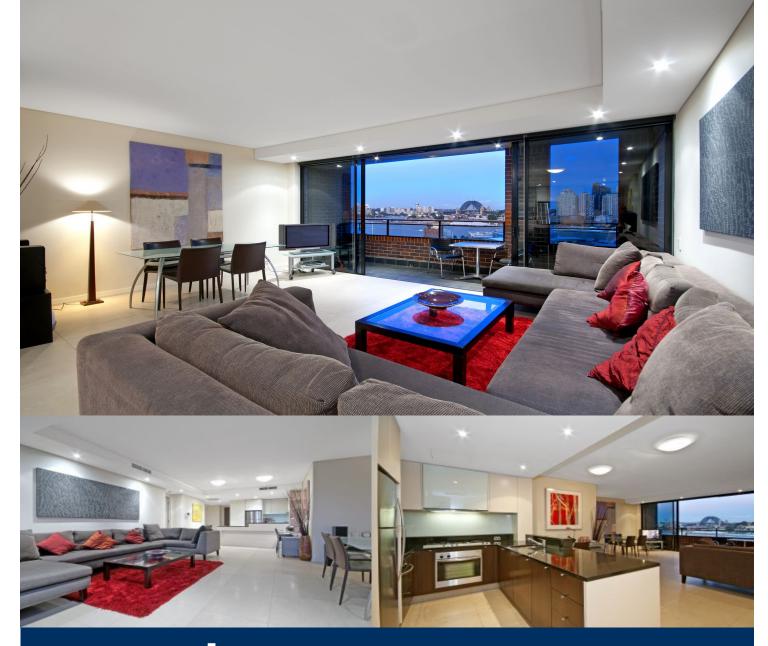

## **Patricia Carter**

0456 880 004

patricia@morton.com.au

point blank views of the Harbour Bridge, city and harbour foreshore.

- Sublime light filled living flows to outdoor entertaining
- Floor-to-ceiling glass frames magnificent harbour and city views

Undoubtedly located in one of the most desirable positions on the northern Pyrmont peninsula this penthouse apartment,

positioned high on an elevated cul-de-sac, enjoys breathtaking

- Entertainers' kitchen with Miele appliances and stone bench tops
- King sized master with direct bridge / city views and balcony
- Equally spacious second bedroom with built-in wardrobes
- Exclusive penthouse level shared with one other apartment
- 1 car space
- Facilities include 25m lap pool and gymnasium