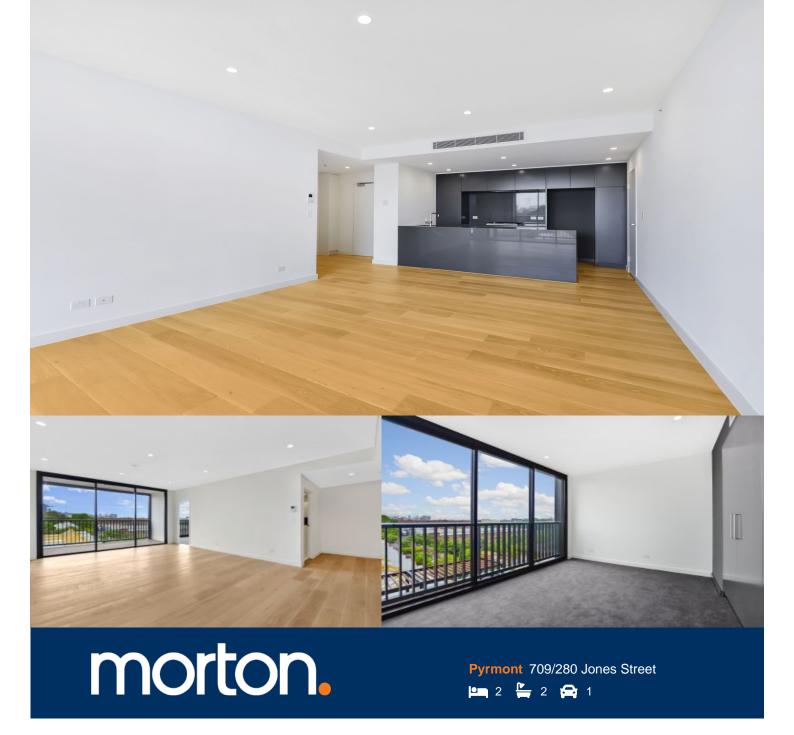

Seamlessly combining iconic heritage character with a stunning ultra contemporary architectural design, this exceptional apartment. A once in a generation development in a historic warehouse, it is moments to the harbour's edge.

- Flawlessly finished with an exacting attention to detail
- Beautifully presented with the finest of appointments
- Cleverly configured interiors maximise the flow of space
- Expansive open entertaining, effortless in/outdoor living
- Gourmet quantum quartz kitchen with Smeg appliances
- Double bedrooms with walk-in robes, master has ensuite
- Reverse cycle air conditioning and secure parking space
- Specialised LED lighting and internal laundry