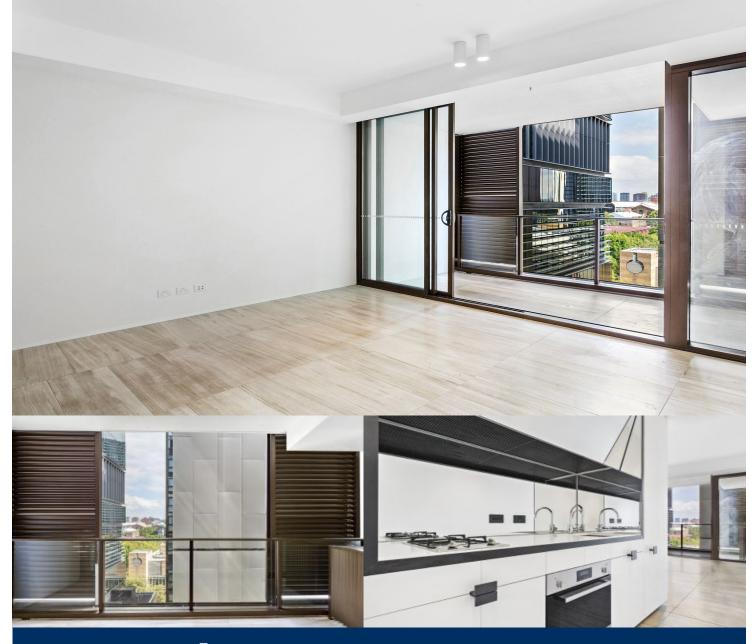

This beautiful apartment is very generously portioned. Smart design allows the sliding doors to separate the bedroom from the living area. It also features a large balcony enclosed with louvered screens creating an indoor/outdoor space. Total size is 50sqm.

- Spacious bedroom with built in wardrobes.

- Internal laundry with dryer included.

- Spacious open plan tiled living / dining embracing natural light from the balcony.

- Modern granite kitchen with stainless steel appliances, including gas stove-top, oven and dishwasher.

- Deluxe modern bathroom with floor to ceiling glass

Haymarket S9.02/178 Thomas Street