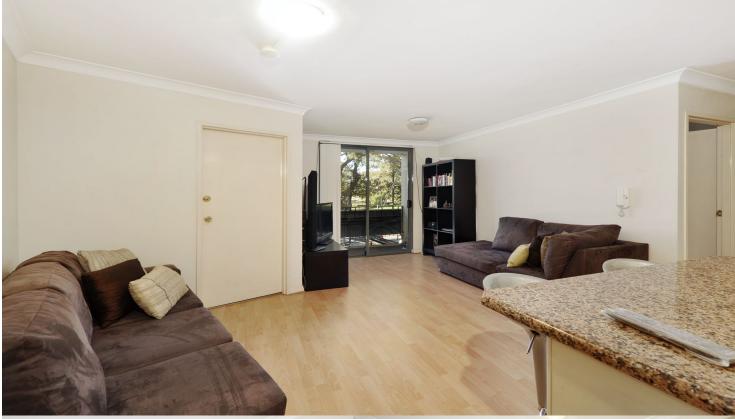

## morton.

Glebe 202/2-12 Glebe Point Road

2

Perched above the hustle and bustle of Glebe and Broadway, this modern unfurnished 2 bedroom apartment is ideally positioned. This renovated apartment is filled with natural light and features park views open plan living.

- Open kitchen with breakfast bar
- Good size lounge/dining area
- Victoria park views from all rooms
- Modern bathroom with bathtub
- Main Bedroom with built in robes
- Double glazed windows
- Leafy, sunny common pool and sauna
- Security building with intercom
- Internal Laundry & guest toilet
- Secure carspace in underground carpark
- with extra space for storage/bikes/small car