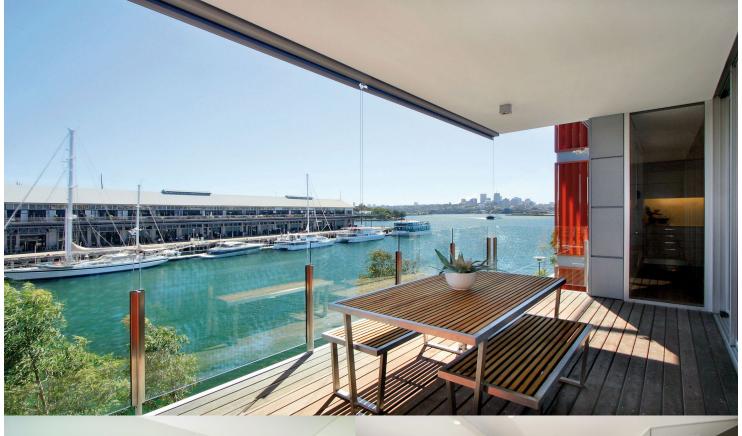

## DEPOSIT TAKEN LEASED BY AMBER RIETHMULLER 0438 977 172

This expansive light filled three bedroom penthouse has a large balcony and private rooftop which provides sweeping westerly views of the harbour. Great opportunity to reside in a superb apartment in Sydney's prestigious Darling Island. Features include:

- Enormous outdoor terrace on upper level
- Spacious kitchen with stone bench tops and stainless steel appliances
- Open plan living and dining with enormous balcony
- Large master bedroom with walk in robes
- Designer en suite with dual basins, bath and oversize shower recess
- Second bedroom with large built in and en suite
- Third bedroom and or study/media room
- Large internal laundry with tumble dryer
- C-Bus lighting and dual zone ducted reverse cycle air conditioning