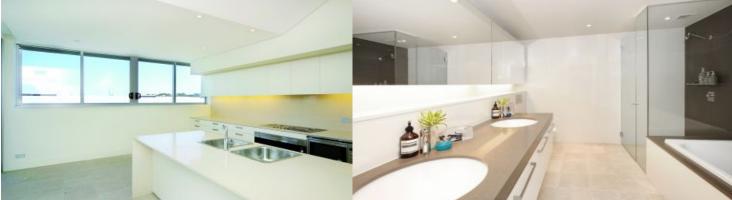

- Enormous outdoor terrace on upper level
- Spacious kitchen with stone bench tops and stainless steel appliances
- Open plan living and dining with enormous balcony
- Large master bedroom with walk in robes
- Designer en suite with dual basins, bath and oversize shower recess
- Second bedroom with large built in and en suite
- Third bedroom and or study/media room
- Large internal laundry with tumble dryer
- C-Bus lighting and dual zone ducted reverse cycle air conditioning