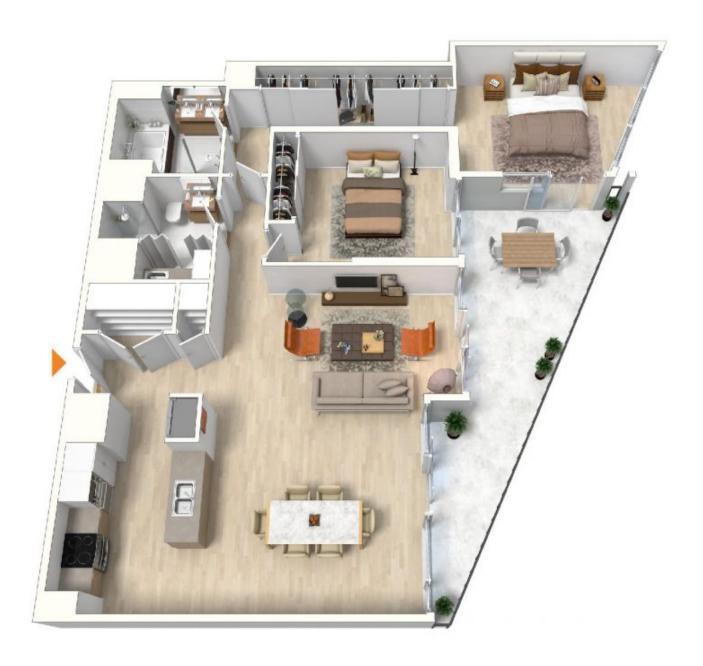

- Large 18sqm private balcony overlooking the city
- Double bedrooms with built in wardrobes
- Gourmet granite gas kitchen with Smeg appliances
- Deluxe modern bathrooms with floor to ceiling glass
- Master room with en-suite and separate bath tub
- Pool, gym, sauna, spa and two all weather tennis courts