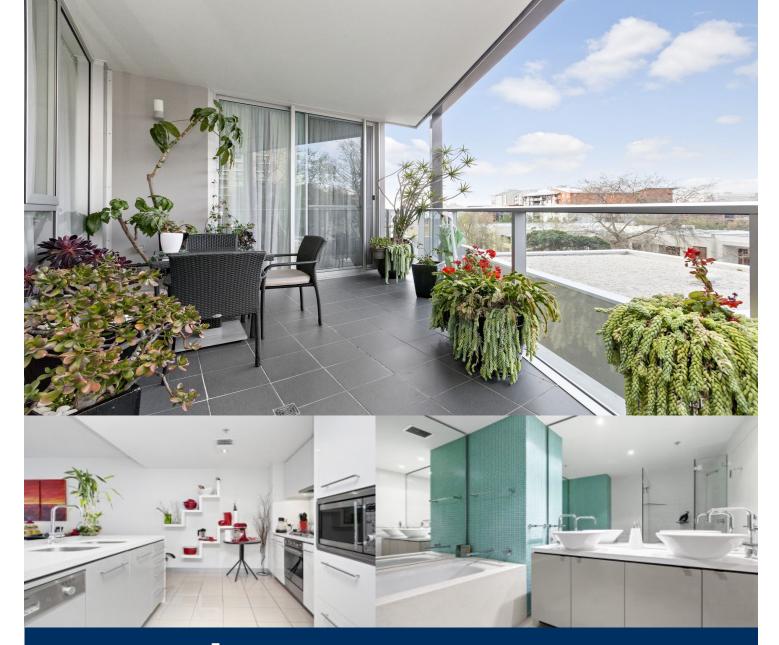

## **DEPOSIT TAKEN**

This sought-apartment location combines luxurious ultra-contemporary interiors with resort style leisure facilities. The perfect executive address drenched in all-day sunlight, it delivers the ultimate in effortlessly idyllic waterfront living.

- Large 18sqm private balcony overlooking the city
- Double bedrooms with built in wardrobes
- Gourmet granite gas kitchen with Smeg appliances
- Deluxe modern bathrooms with floor to ceiling glass
- Master room with en-suite and separate bath tub
- Pool, gym, sauna, spa and two all weather tennis courts